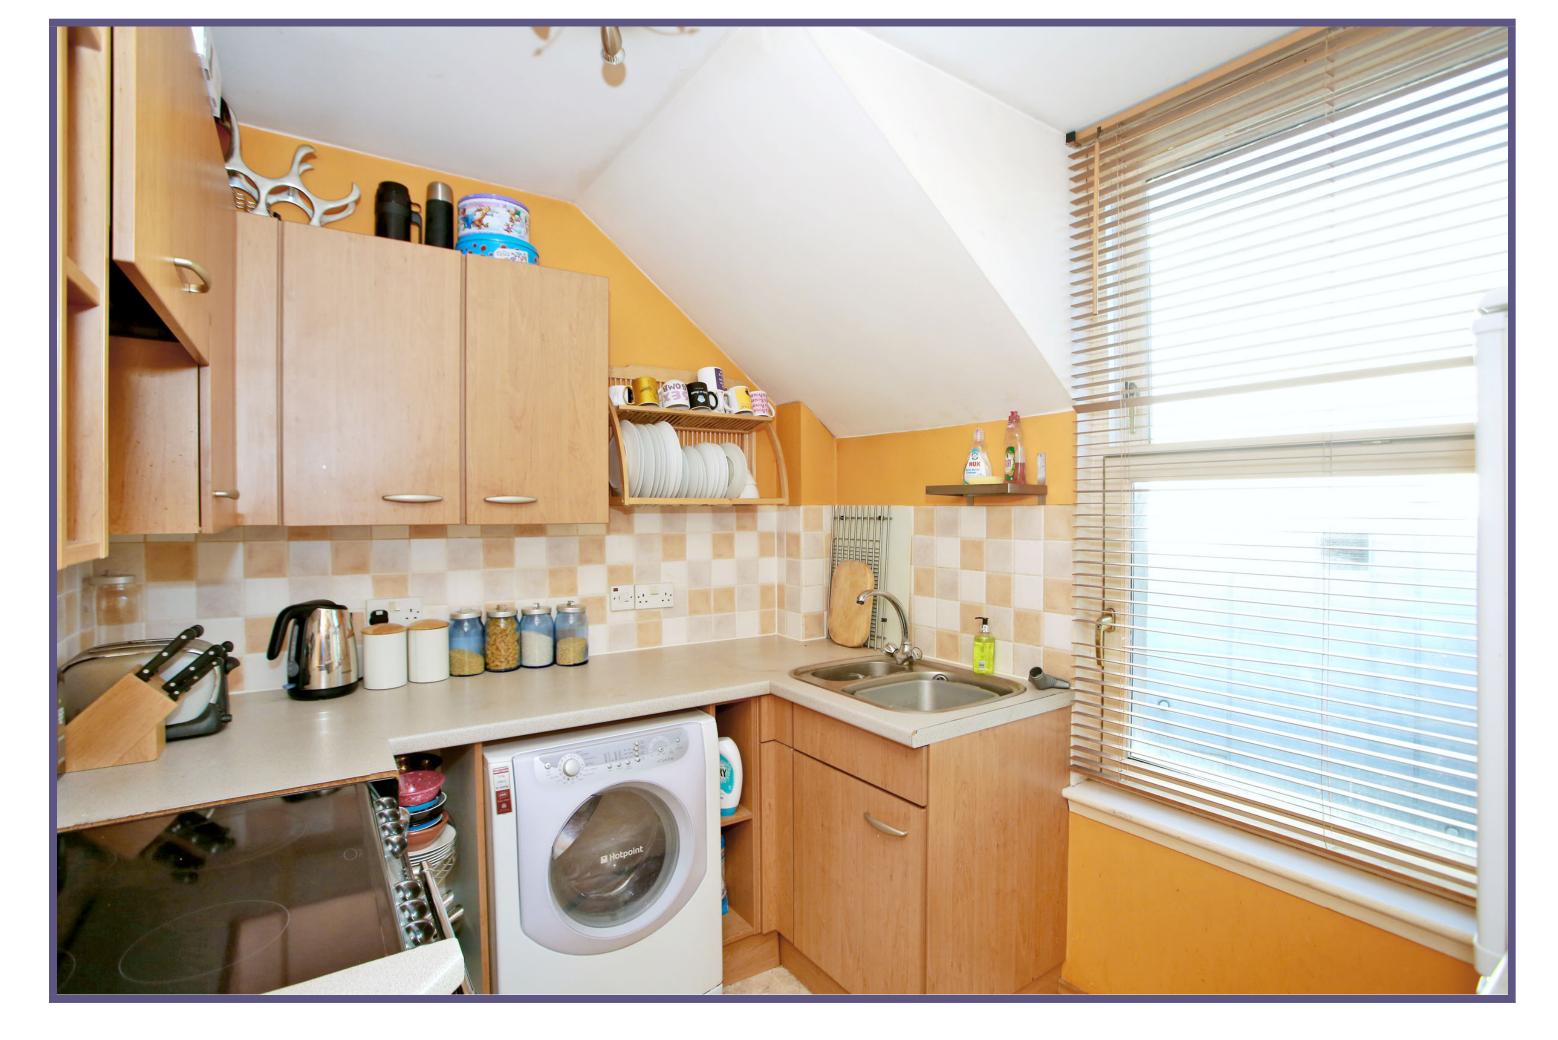

The property comprises firstly of a spacious lounge which is able to accommodate a wide range of furniture and benefits from a modern neutral decor. The lounge has been fitted with a secondary double glazing protecting the original window frames and retaining heat whilst allowing these original features to remain. The kitchen is accessed from the lounge and has been fitted with a range of base and wall units providing plentiful storage and work surface space whilst also accommodating both fitted appliances and free-standing.

## **ACCOMMODATION**

**Electric Heating** 

**Double Glazing** 

Security Entrance System

EPC Band - C

Lounge

Kitchen

**Double Bedroom** 