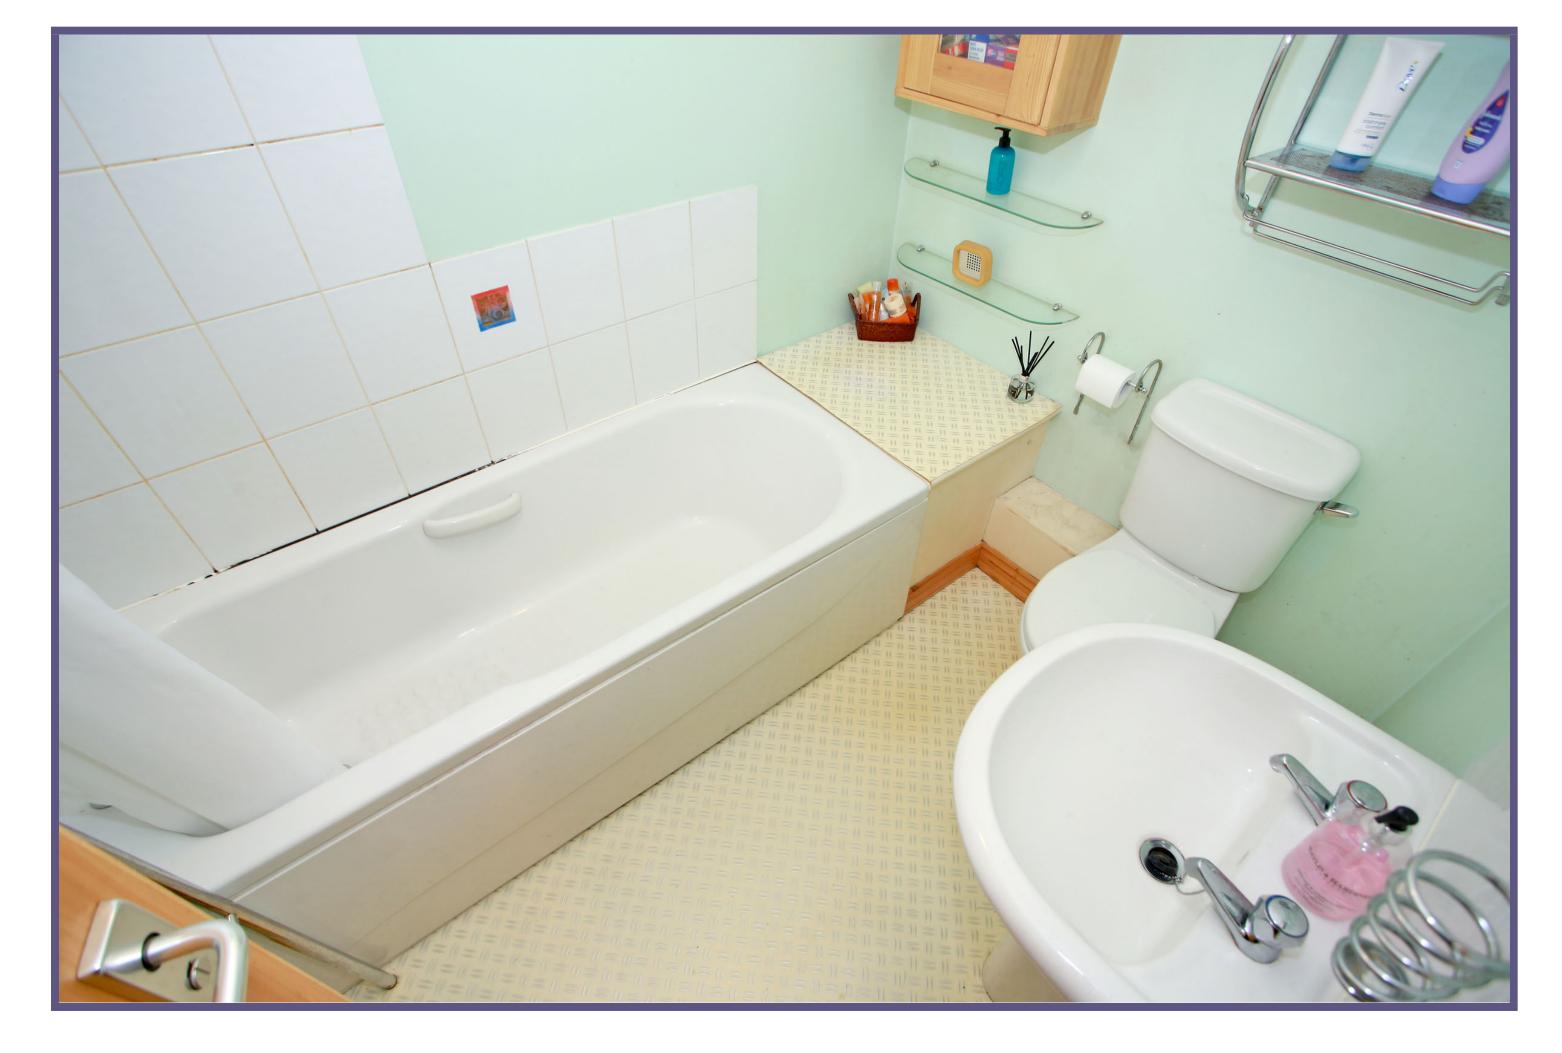

The double bedroom is a further well proportioned room allowing space for a variety of furniture whilst also benefiting from secondary double glazing similar to the lounge. The bathroom has been fitted with a white suite comprising a w.c. wash hand basin and shower over bath. To complete the accommodation the property benefits from two large storage cupboards in the hallway, an incredibly useful and beneficial feature.