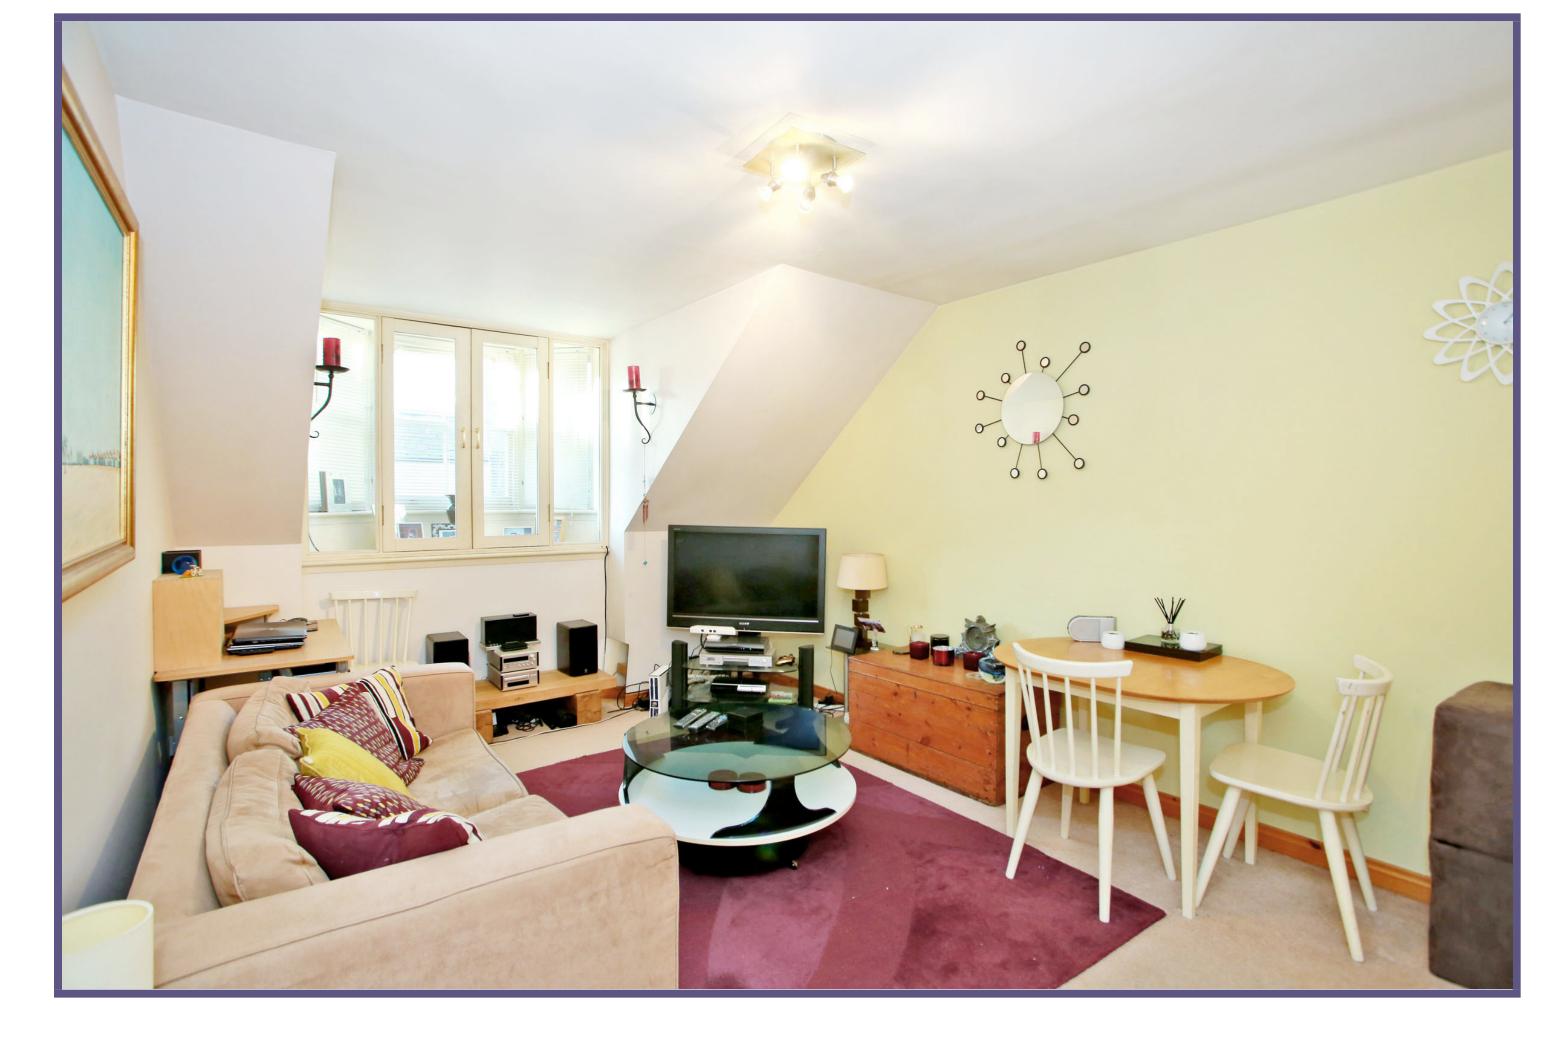

The property comprises firstly of a spacious lounge which is able to accommodate a wide range of furniture and benefits from a modern neutral decor. The lounge has been fitted with a secondary double glazing protecting the original window frames and retaining heat whilst allowing these original features to remain. The kitchen is accessed from the lounge and has been fitted with a range of base and wall units providing plentiful storage and work surface space whilst also accommodating both fitted appliances and free-standing.

## **ACCOMMODATION**

**Electric Heating** 

**Double Glazing** 

Security Entrance System

EPC Band - C

Lounge

Kitchen

**Double Bedroom** 