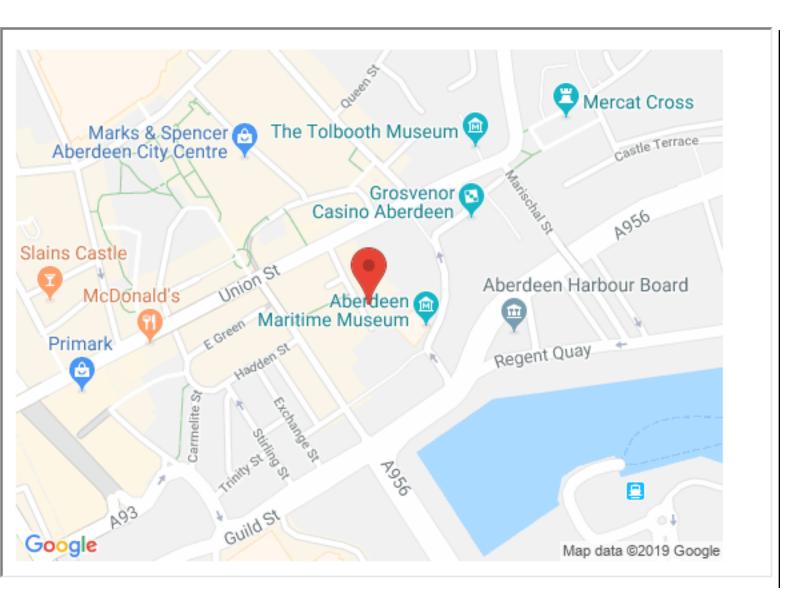

## **Property location**

Directions: Travelling east along Union Street continue over the lights at Bridge Street, straight over the lights at Market and the Adelphi is located on the right hand side, with No. 31 being the first door to the left.

Location: Adelphi is situated to the east end of Union Street surrounded by an excellent range of local shops and within a very short walking distance are both the Bon Accord Centre and Union Square with its excellent range of shopping and recreational facilities. On Union Street there is an excellent range of public transport facilities making many parts of Aberdeen easily accessible from this property.