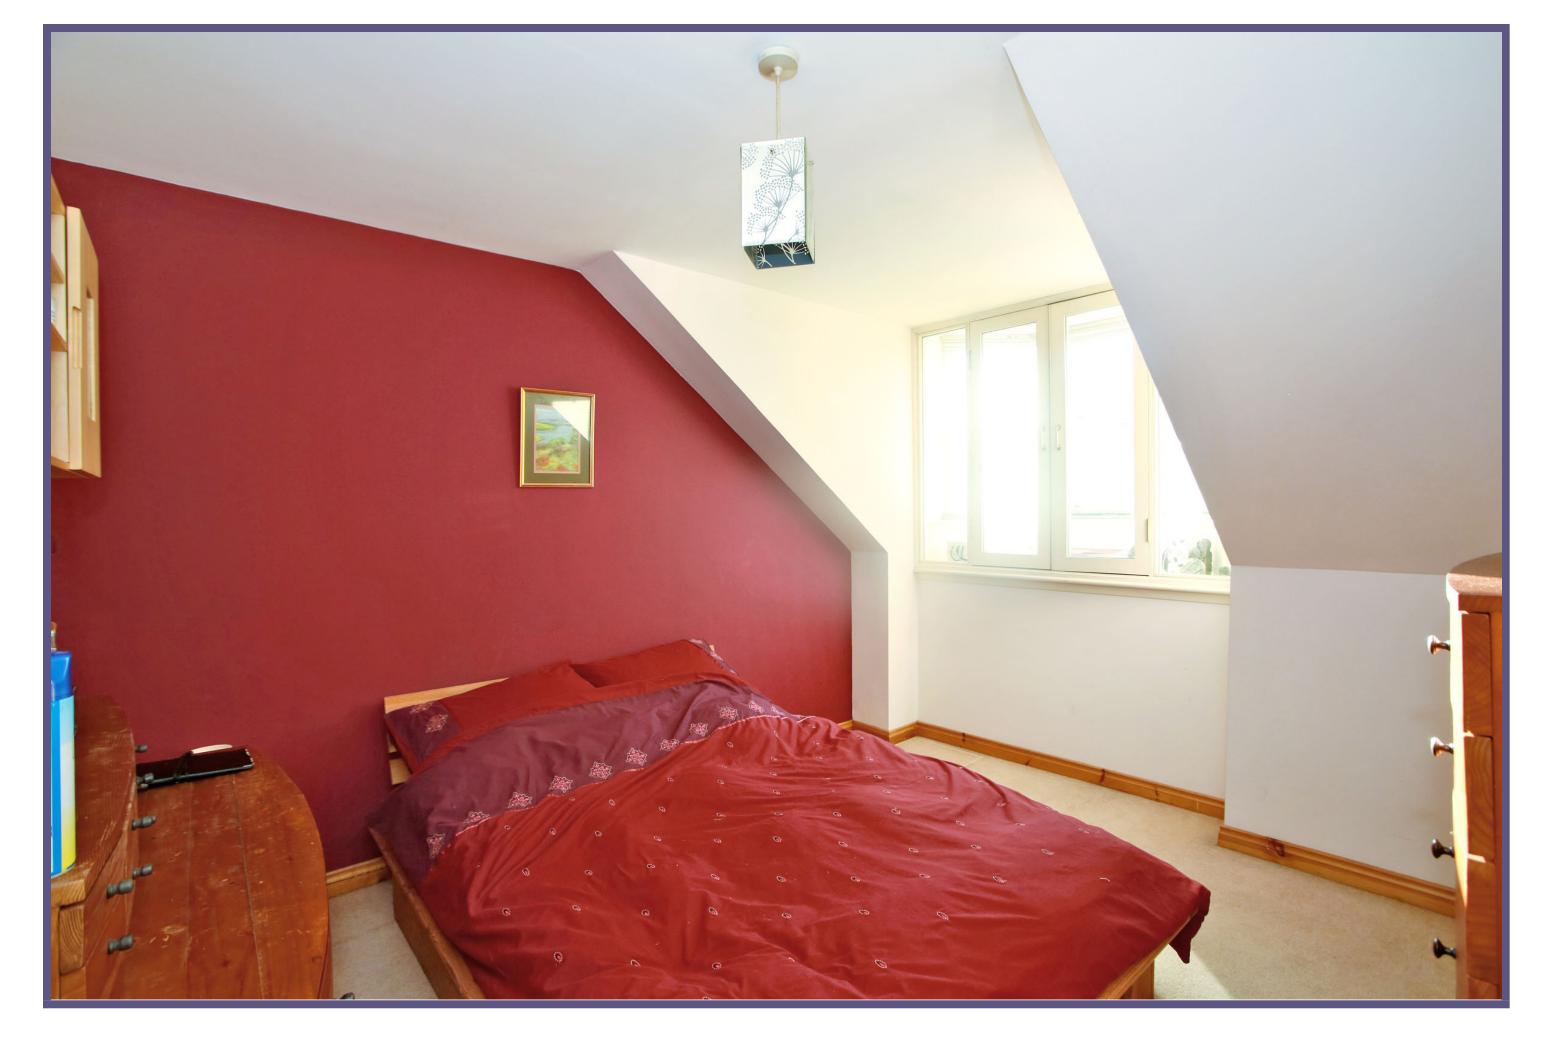

The double bedroom is a further well proportioned room allowing space for a variety of furniture whilst also benefiting from secondary double glazing similar to the lounge. The bathroom has been fitted with a white suite comprising a w.c. wash hand basin and shower over bath. To complete the accommodation the property benefits from two large storage cupboards in the hallway, an incredibly useful and beneficial feature.

## **ACCOMMODATION**

**Electric Heating** 

**Double Glazing** 

Security Entrance System

EPC Band - C

Lounge

Kitchen

**Double Bedroom** 