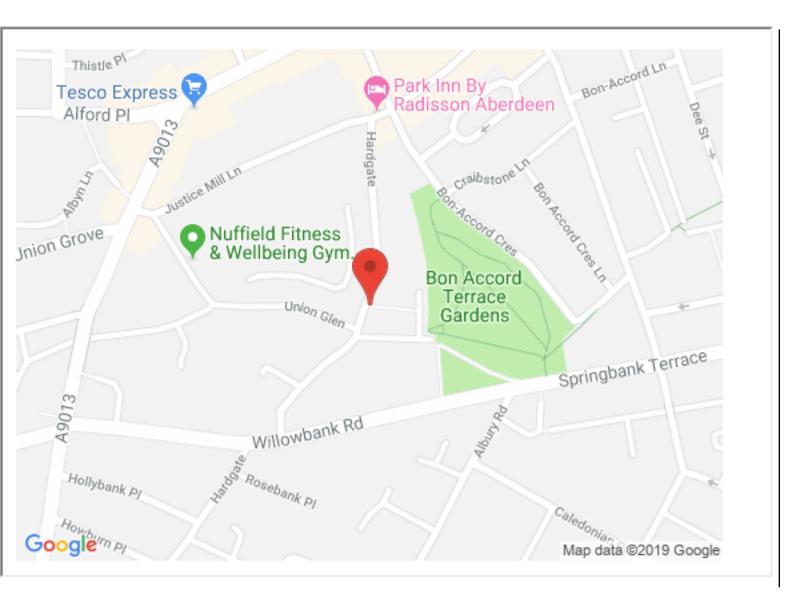

#### **Property location**

Directions Travelling West on Union Street, turn left on to Bon Accord Terrace and travel across Justice Mill Lane onto the Hardgate. No 69 is located a short distance along on the left hand side, prior to the bend in the road.

Location The Hardgate is centrally located within Aberdeen city, enjoying a close proximity to many amenities. There are several supermarkets within easy walking distance and other shops, restaurants, bars and leisure facilities are also within easy reach. Regular public transport links are available nearby making most parts of the city easily accessible.