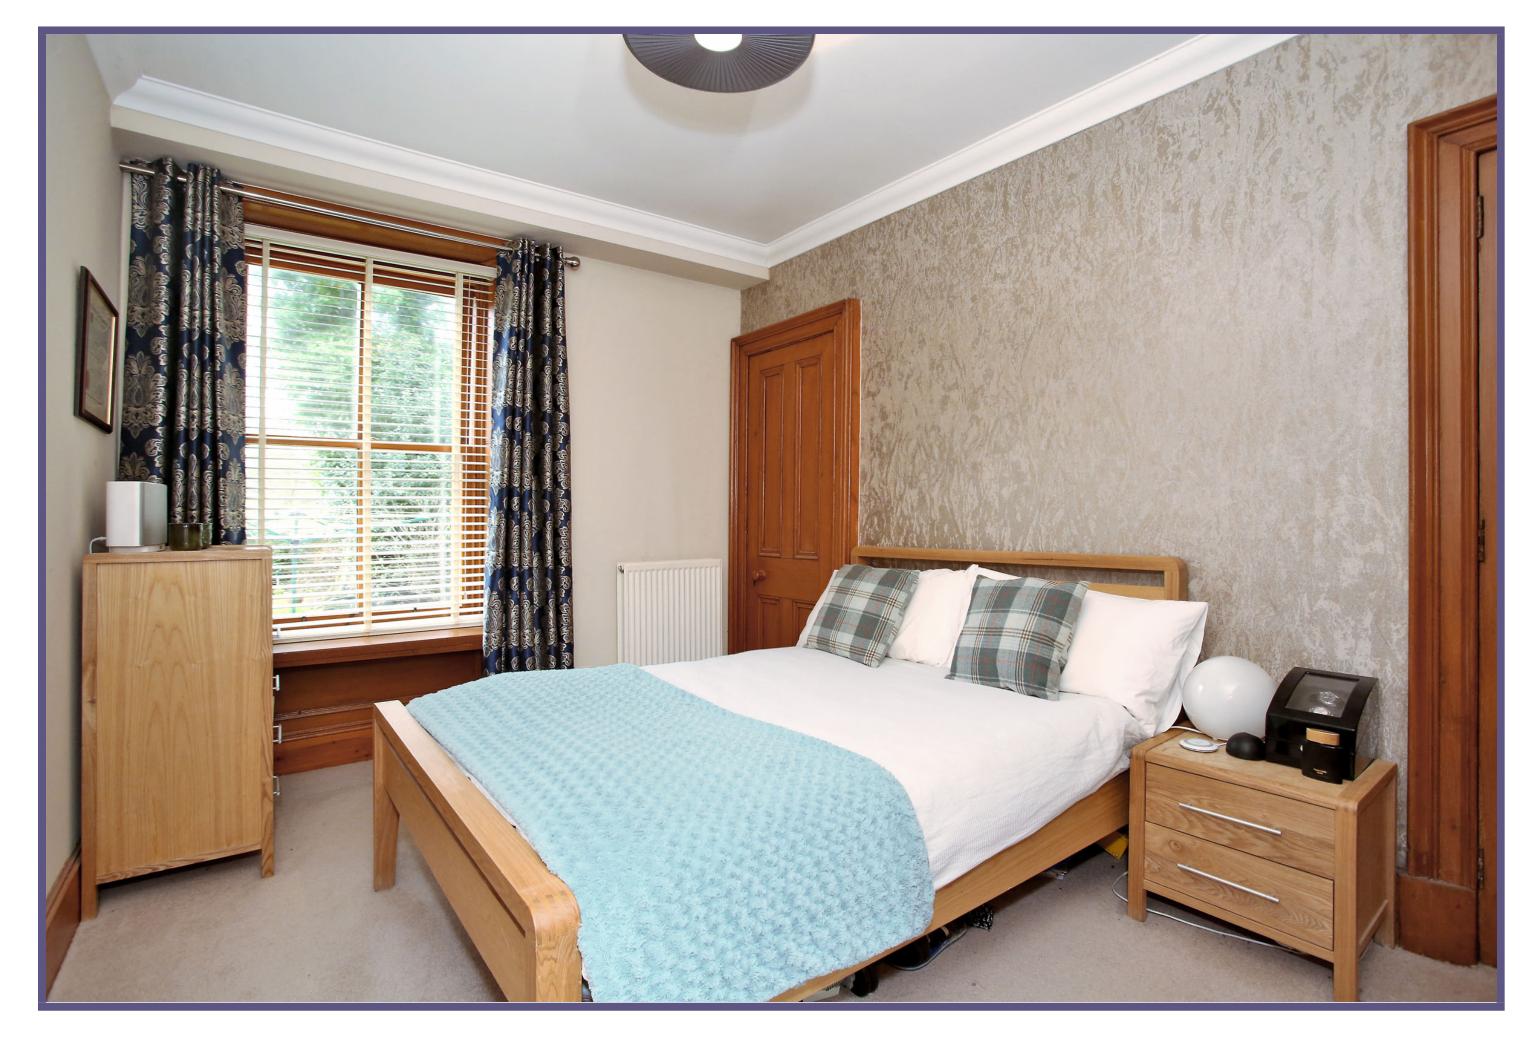

The bedroom is another generously proportioned room, currently accommodating a range of free standing bedroom furniture with a pleasant neutral decor and outlook to the garden enjoying a peaceful setting. The bathroom has been fitted with a modern suite comprising a w.c., wash hand basin and large enclosed shower cubicle.