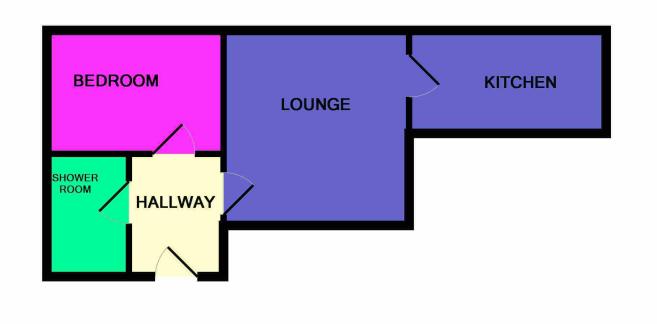

The accommodation firstly comprises of a welcoming entrance hallway which allows access to the majority of the accommodation, firstly the lounge which is an impressive and spacious room and currently accommodates both living and dining furnishings with ease and benefits from a stylish decor. The kitchen is accessed from the lounge and enjoys a lovely outlook to the rear garden whilst offering a wide range of base and wall units with a fresh, bright decor.

The bedroom is another generously proportioned room, currently accommodating a range of free standing bedroom furniture with a pleasant neutral decor and outlook to the garden enjoying a peaceful setting. The bathroom has been fitted with a modern suite comprising a w.c., wash hand basin and large enclosed shower cubicle.

### ACCOMMODATION

Lounge 15'5" x 12'9" (4.7m x 3.89m) approx. Kitchen 11'5" x 6'2" (3.48m x 1.88m) approx. Double Bedroom 13'7" x 9'5" (4.14m x 2.87m) approx. Bathroom 8'7" x 4'8" (2.62m x 1.42m) approx.

## Floorplan