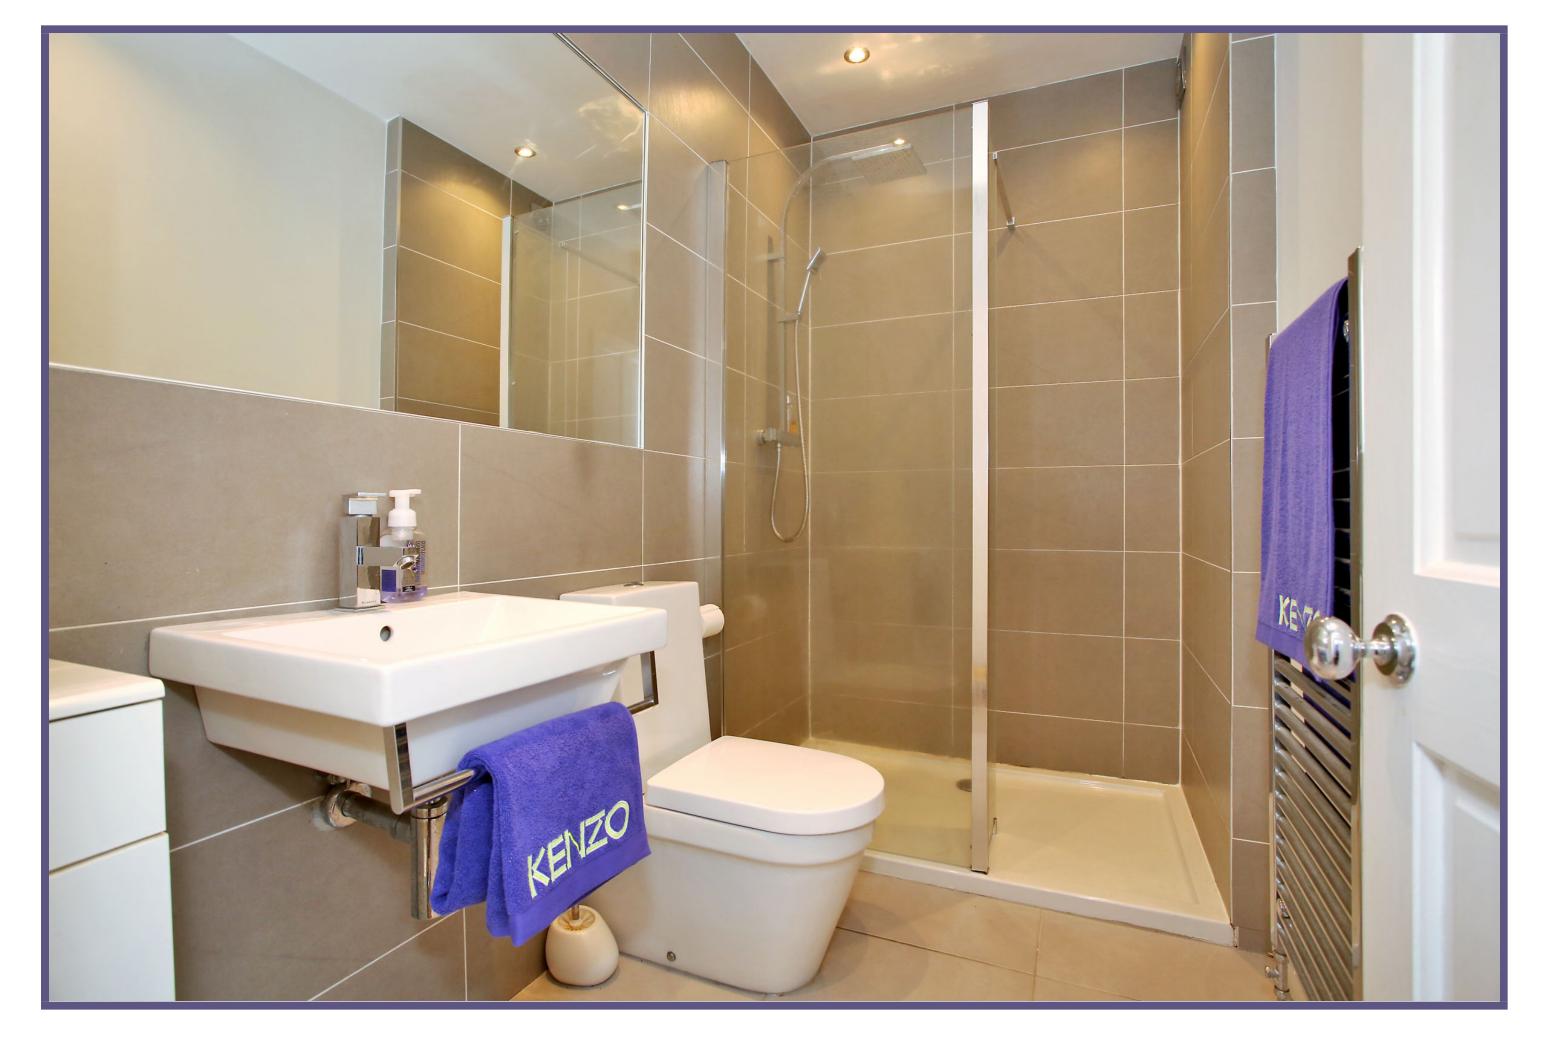

The bedroom is another generously proportioned room, currently accommodating a range of free standing bedroom furniture with a pleasant neutral decor and outlook to the garden enjoying a peaceful setting. The bathroom has been fitted with a modern suite comprising a w.c., wash hand basin and large enclosed shower cubicle.