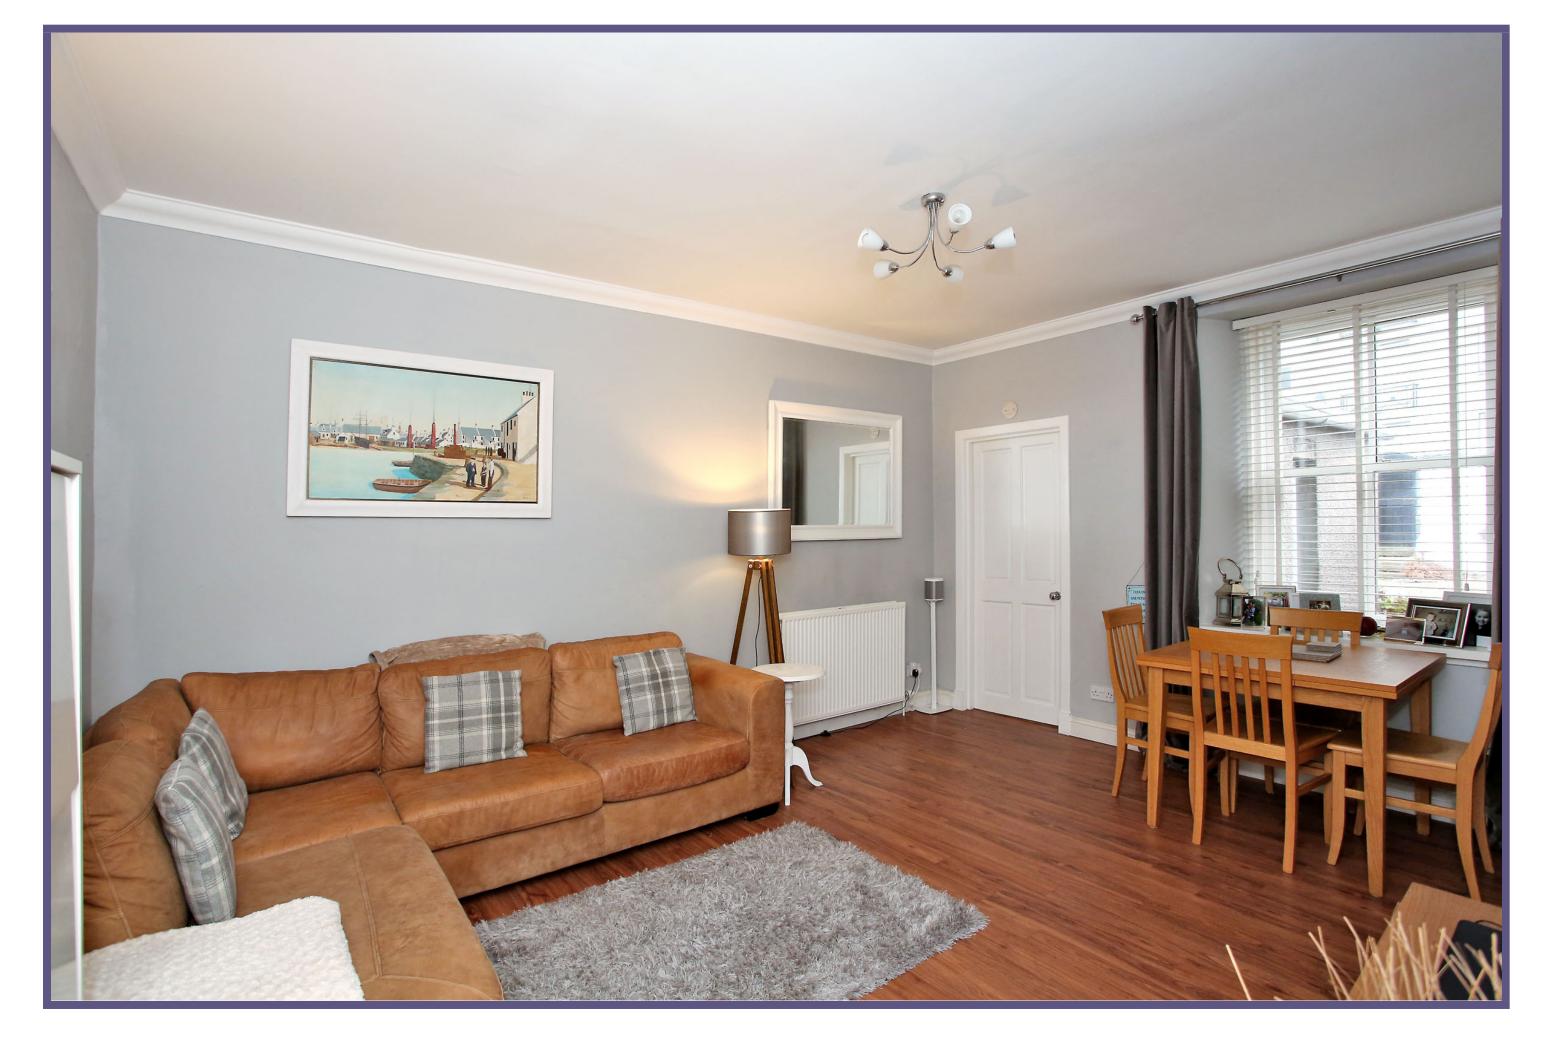

The accommodation firstly comprises of a welcoming entrance hallway which allows access to the majority of the accommodation, firstly the lounge which is an impressive and spacious room and currently accommodates both living and dining furnishings with ease and benefits from a stylish decor. The kitchen is accessed from the lounge and enjoys a lovely outlook to the rear garden whilst offering a wide range of base and wall units with a fresh, bright decor.

### ACCOMMODATION

Lounge 15'5" x 12'9" (4.7m x 3.89m) approx. Kitchen 11'5" x 6'2" (3.48m x 1.88m) approx. Double Bedroom 13'7" x 9'5" (4.14m x 2.87m) approx. Bathroom 8'7" x 4'8" (2.62m x 1.42m) approx.