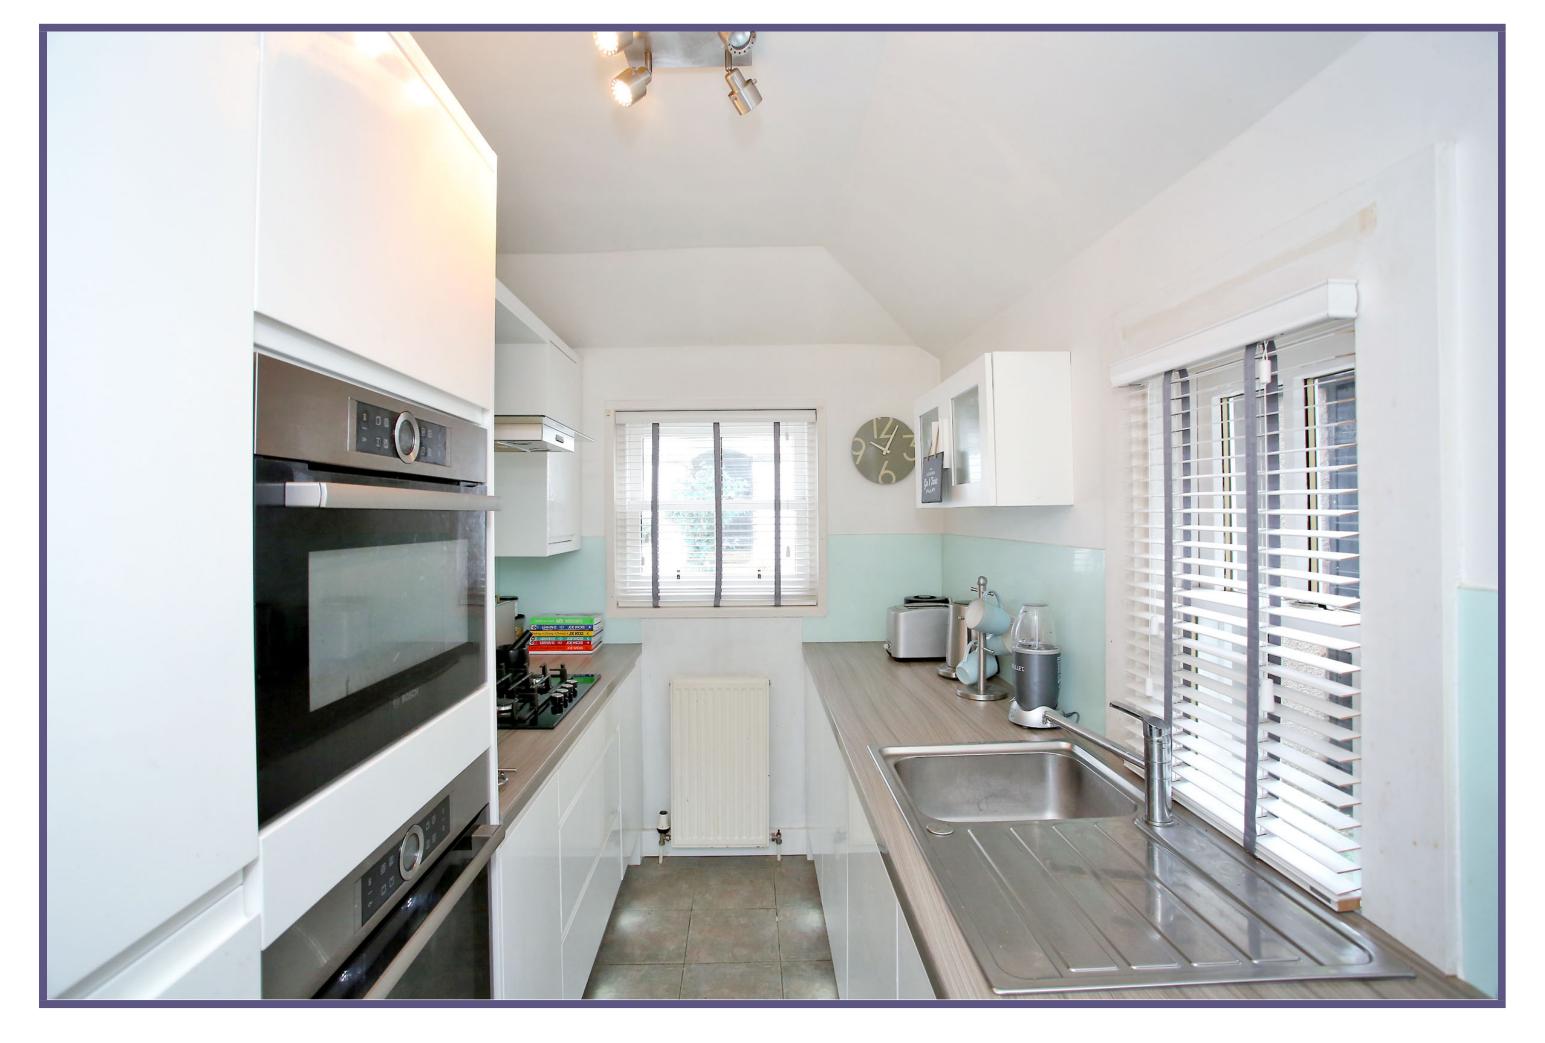

The accommodation firstly comprises of a welcoming entrance hallway which allows access to the majority of the accommodation, firstly the lounge which is an impressive and spacious room and currently accommodates both living and dining furnishings with ease and benefits from a stylish decor. The kitchen is accessed from the lounge and enjoys a lovely outlook to the rear garden whilst offering a wide range of base and wall units with a fresh, bright decor.

### ACCOMMODATION

Lounge 15'5" x 12'9" (4.7m x 3.89m) approx. Kitchen 11'5" x 6'2" (3.48m x 1.88m) approx. Double Bedroom 13'7" x 9'5" (4.14m x 2.87m) approx. Bathroom 8'7" x 4'8" (2.62m x 1.42m) approx.