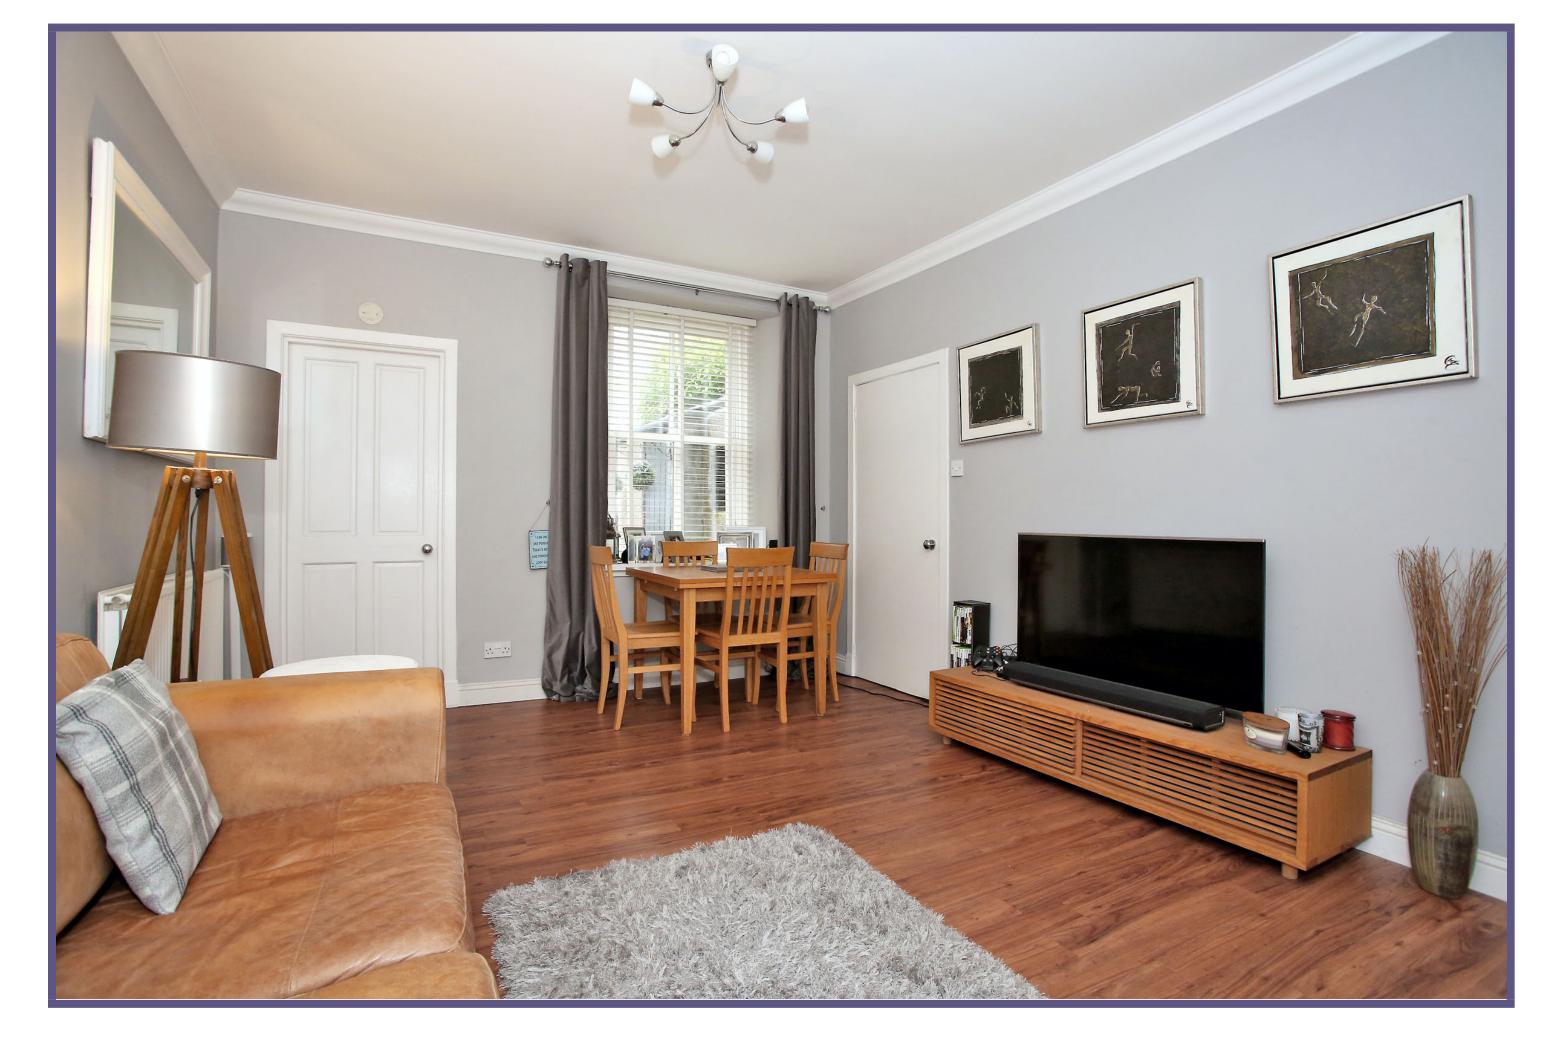

The accommodation firstly comprises of a welcoming entrance hallway which allows access to the majority of the accommodation, firstly the lounge which is an impressive and spacious room and currently accommodates both living and dining furnishings with ease and benefits from a stylish decor. The kitchen is accessed from the lounge and enjoys a lovely outlook to the rear garden whilst offering a wide range of base and wall units with a fresh, bright decor.

### ACCOMMODATION

Lounge 15'5" x 12'9" (4.7m x 3.89m) approx. Kitchen 11'5" x 6'2" (3.48m x 1.88m) approx. Double Bedroom 13'7" x 9'5" (4.14m x 2.87m) approx. Bathroom 8'7" x 4'8" (2.62m x 1.42m) approx.