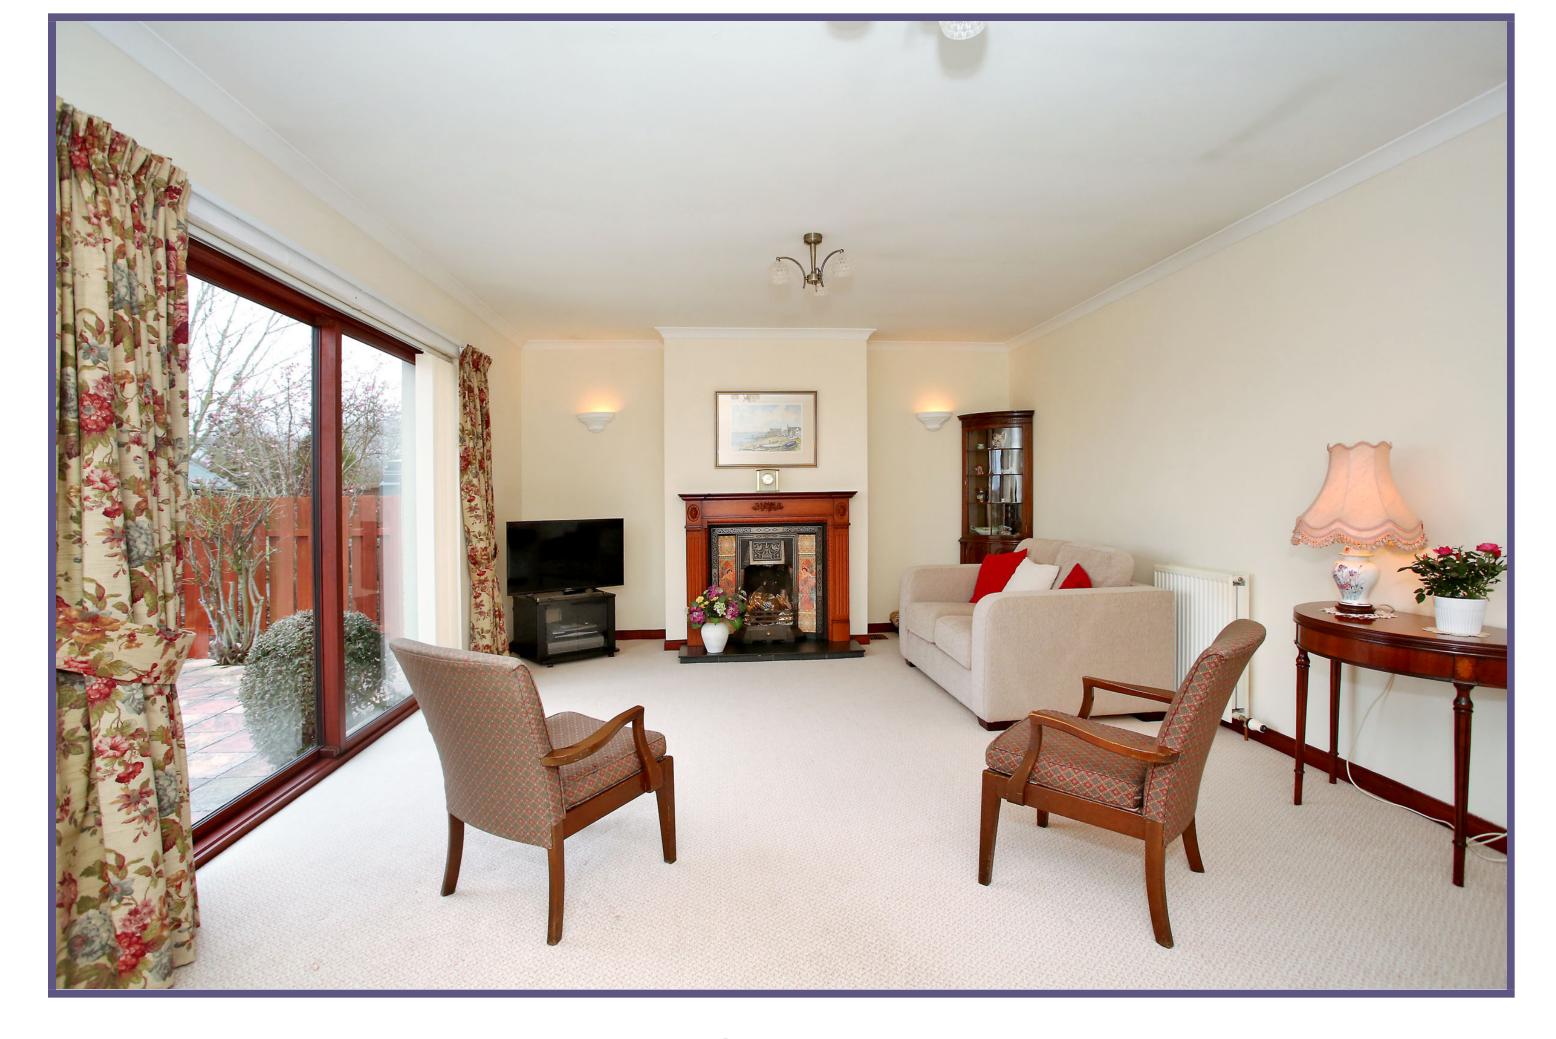

The home is entered into the vestibule, giving way to the wide hallway which boasts two built-in cupboards providing a wealth of storage. The generous lounge is situated to the rear of the property and is flooded with natural light via the large patio doors which also offer a most pleasant outlook across the garden and to the countryside beyond. The dining kitchen is fitted with a wide range of wall, base and drawer units, overlaid with roll front work surfaces and incorporating an integrated electric oven and hob as well as a free-standing fridge and dishwasher. Ample dining space is offered and the dual aspect windows make for a bright and airy room. Adjacent to the kitchen is the convenient utility and cloakroom with two piece suite.

## **ACCOMMODATION**

Lounge

21'6" x 13'3" (6.55m x 4.04m) approx. Dining Kitchen

22'4" x 12'3" (6.81m x 3.73m) approx. Utility Room

12'8" x 5'7" (3.86m x 1.7m) approx. Cloakroom

8'3" x 3'0" (2.52m x .91m) approx.