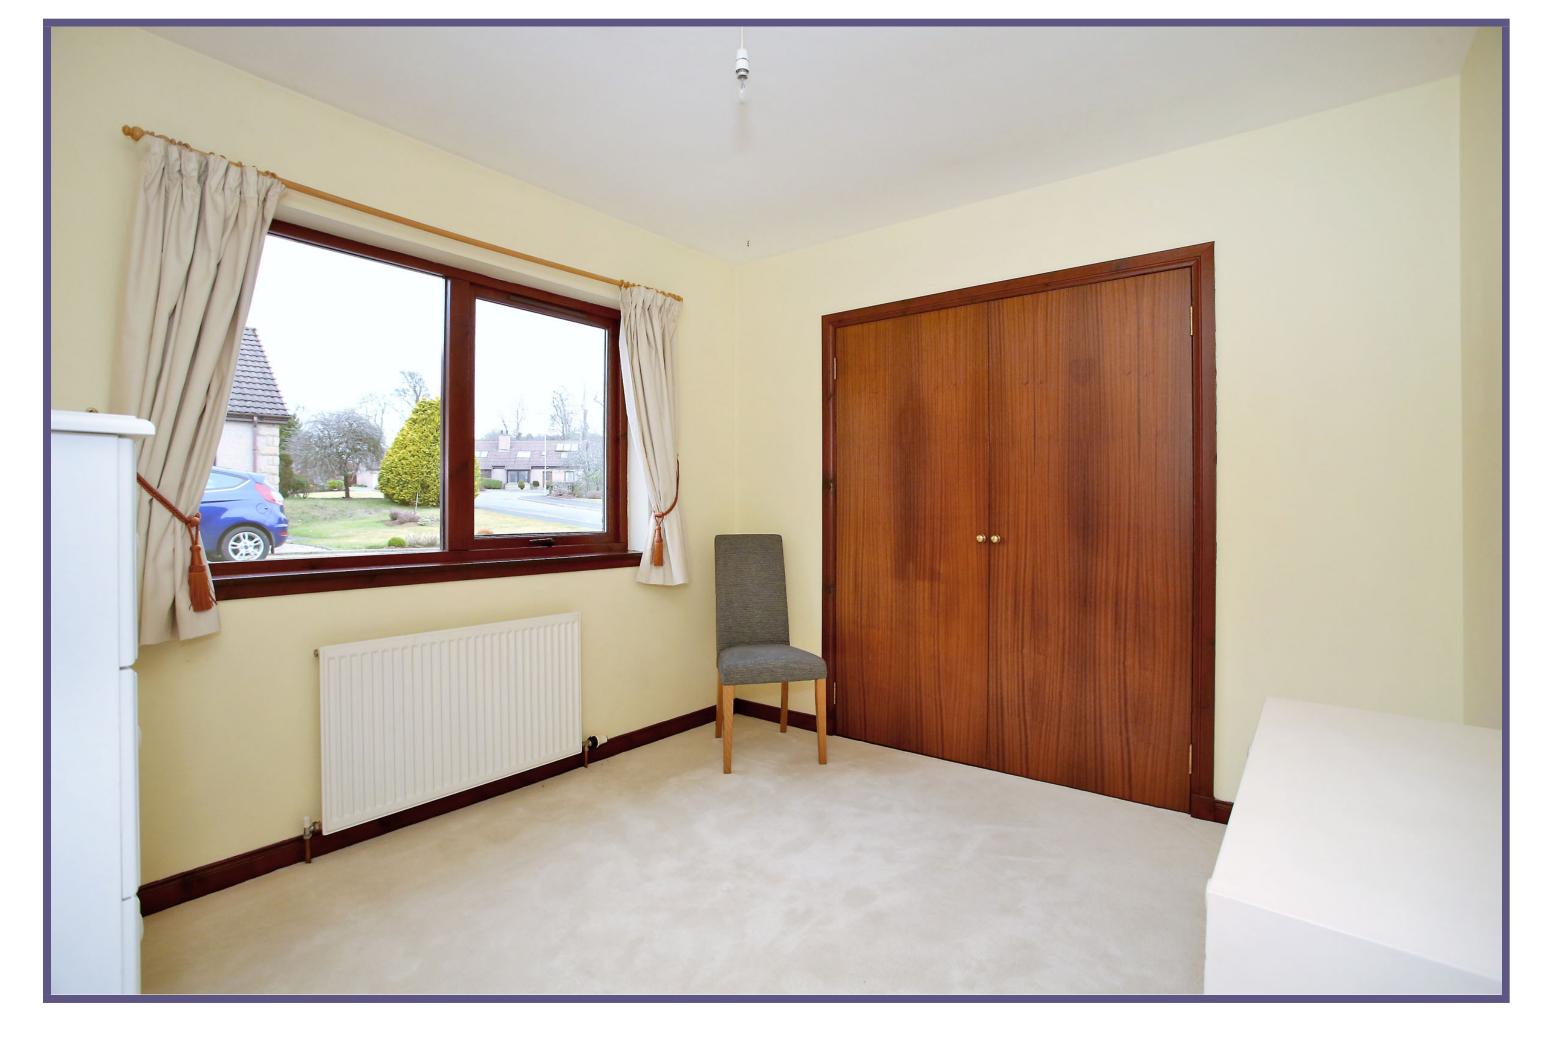

The particularly spacious master bedroom is further enhanced by a builtin double wardrobe as well as an en suite shower room with modern
suite. The three further double bedrooms each offer ample space for
free-standing furniture and the fifth bedroom is currently utilised as a
study.

Master Bedroom

15'5" x 12'7" (4.7m x 3.84m) approx. En Suite

9'4" x 5'3" (2.85m x 1.6m) approx. Bedroom

13'3" x 7'5" (4.04m x 2.26m) approx. Bedroom

11'4" x 8'8" (3.46m x 2.64m) approx.

Bedroom

10'3" x 9'4" (3.12m x 2.85m) approx. Bedroom