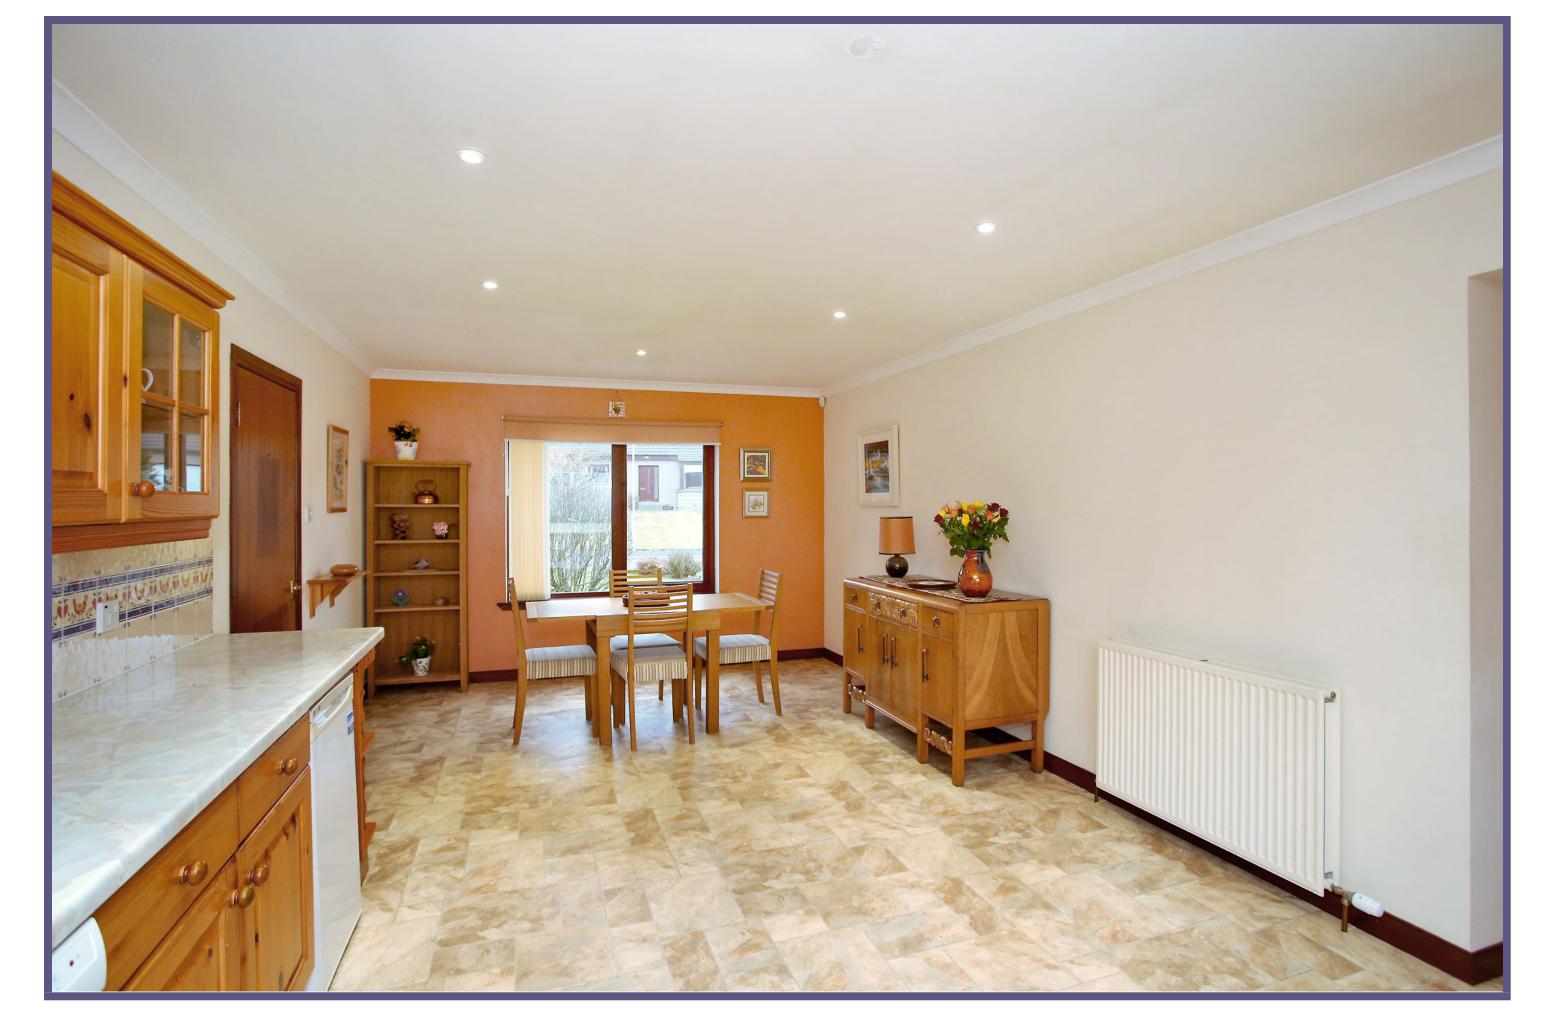

The home is entered into the vestibule, giving way to the wide hallway which boasts two built-in cupboards providing a wealth of storage. The generous lounge is situated to the rear of the property and is flooded with natural light via the large patio doors which also offer a most pleasant outlook across the garden and to the countryside beyond. The dining kitchen is fitted with a wide range of wall, base and drawer units, overlaid with roll front work surfaces and incorporating an integrated electric oven and hob as well as a free-standing fridge and dishwasher. Ample dining space is offered and the dual aspect windows make for a bright and airy room. Adjacent to the kitchen is the convenient utility and cloakroom with two piece suite.