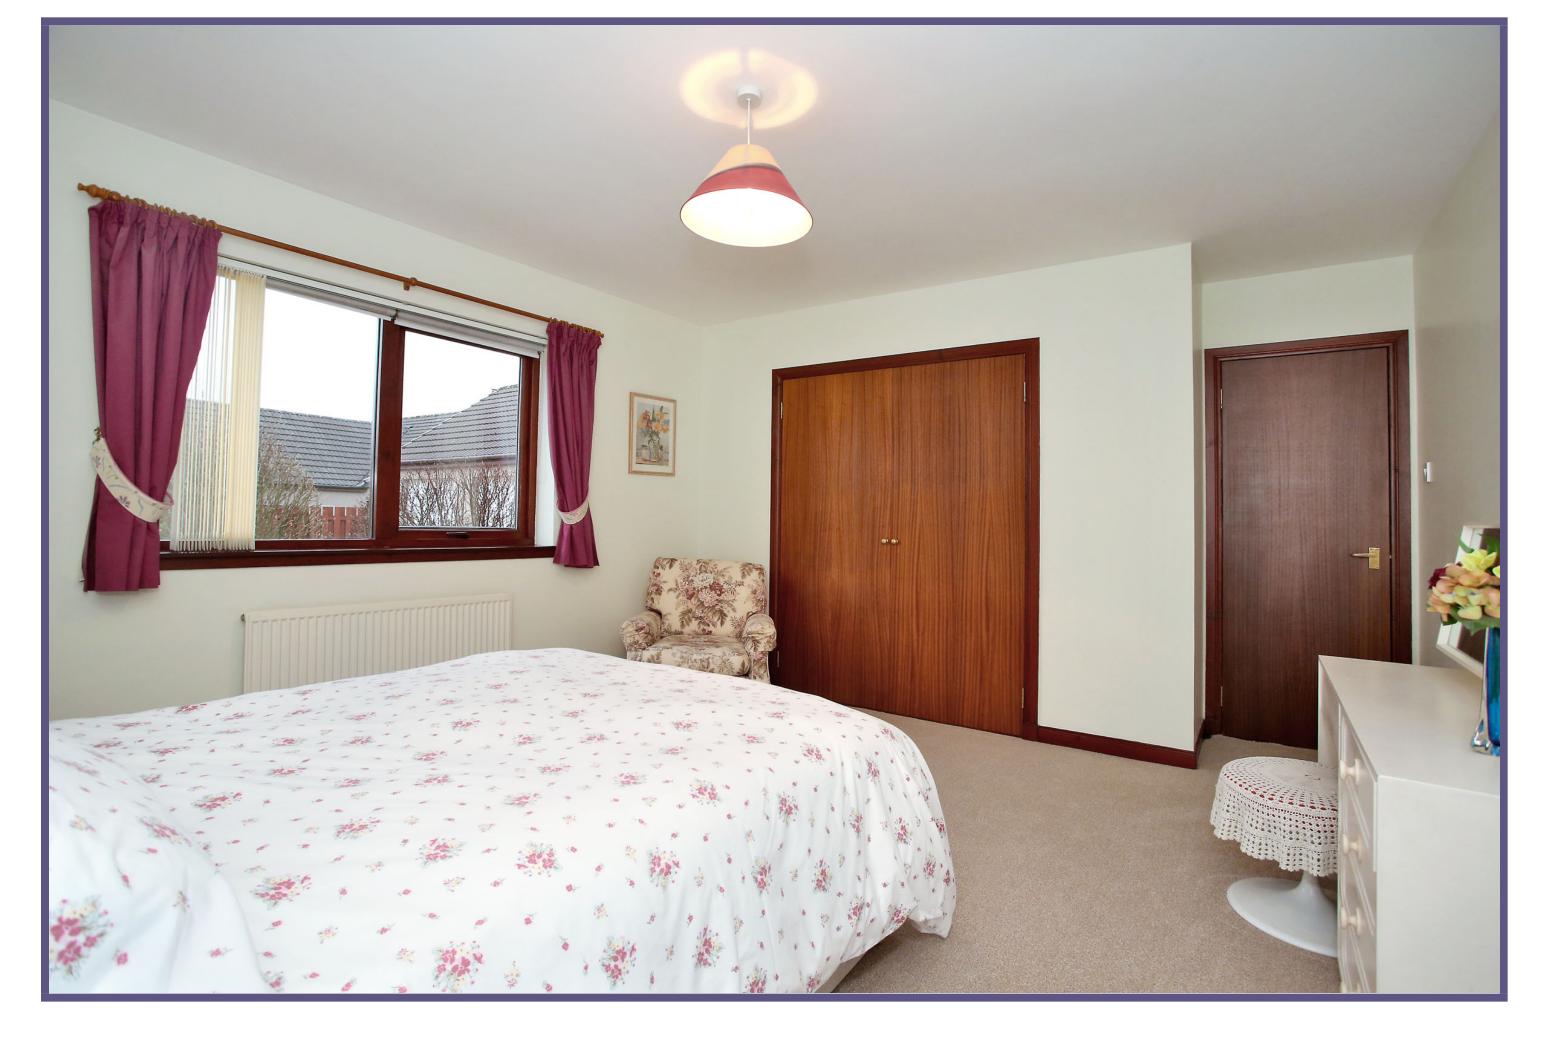

The particularly spacious master bedroom is further enhanced by a builtin double wardrobe as well as an en suite shower room with modern
suite. The three further double bedrooms each offer ample space for
free-standing furniture and the fifth bedroom is currently utilised as a
study.

Master Bedroom

15'5" x 12'7" (4.7m x 3.84m) approx. En Suite

9'4" x 5'3" (2.85m x 1.6m) approx. Bedroom

13'3" x 7'5" (4.04m x 2.26m) approx. Bedroom

11'4" x 8'8" (3.46m x 2.64m) approx.

Bedroom

10'3" x 9'4" (3.12m x 2.85m) approx. Bedroom