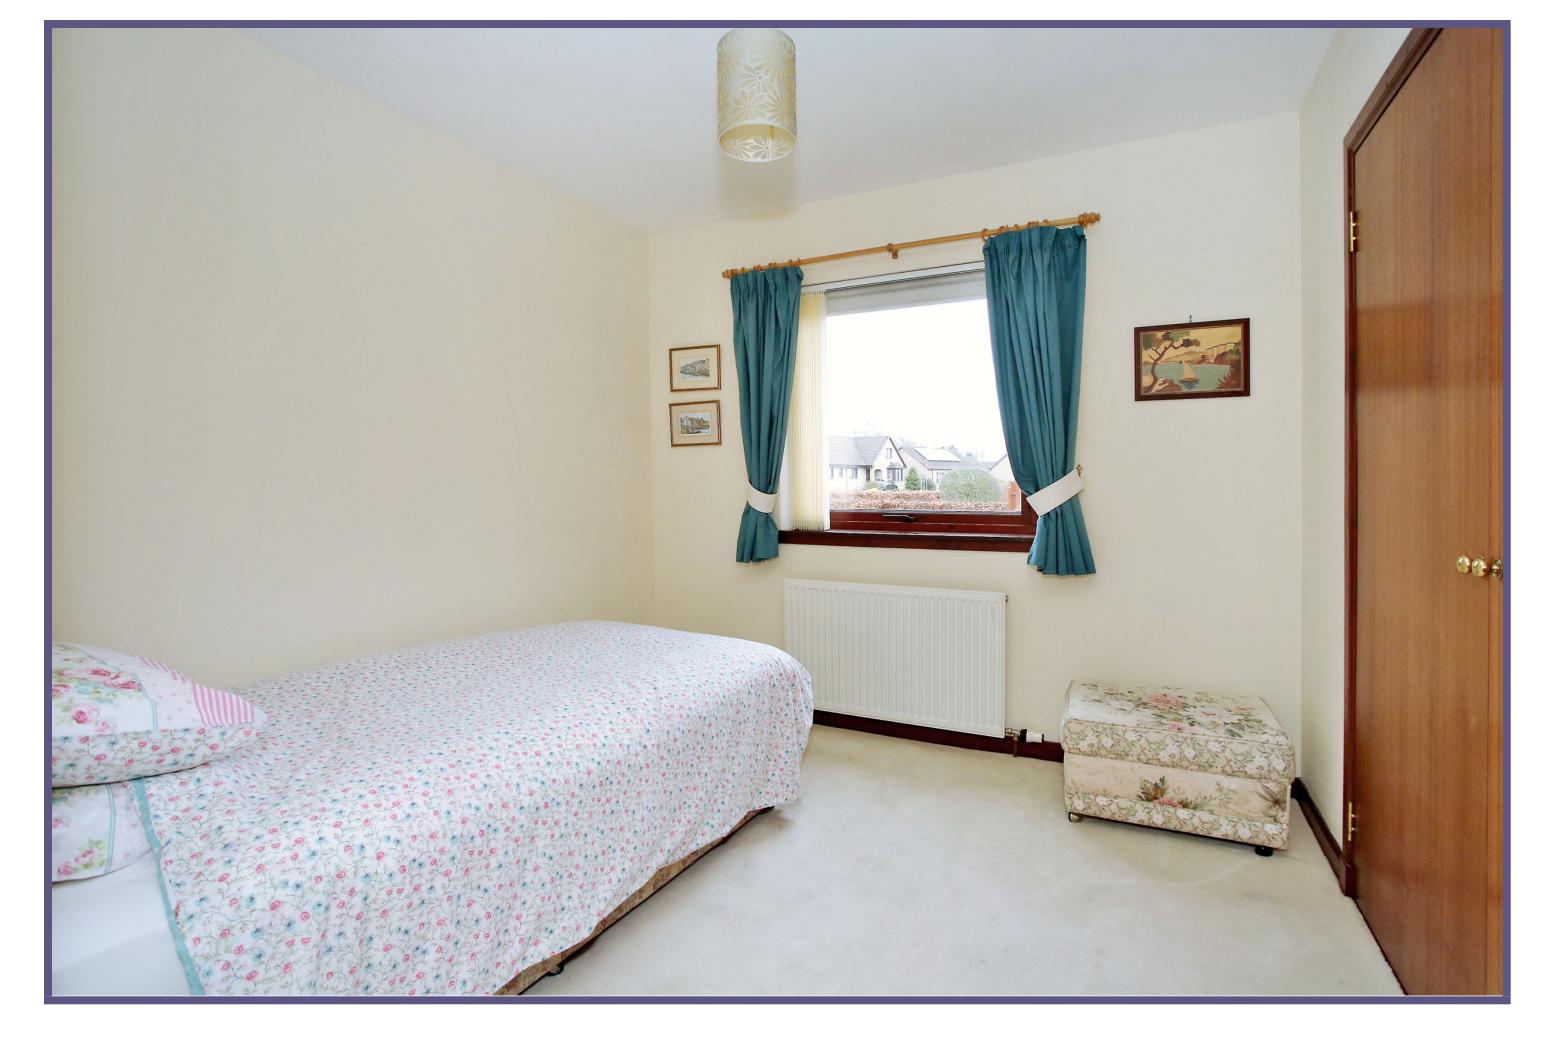

The particularly spacious master bedroom is further enhanced by a builtin double wardrobe as well as an en suite shower room with modern
suite. The three further double bedrooms each offer ample space for
free-standing furniture and the fifth bedroom is currently utilised as a
study.

Master Bedroom

15'5" x 12'7" (4.7m x 3.84m) approx. En Suite

9'4" x 5'3" (2.85m x 1.6m) approx. Bedroom

13'3" x 7'5" (4.04m x 2.26m) approx. Bedroom

11'4" x 8'8" (3.46m x 2.64m) approx.

Bedroom

10'3" x 9'4" (3.12m x 2.85m) approx. Bedroom