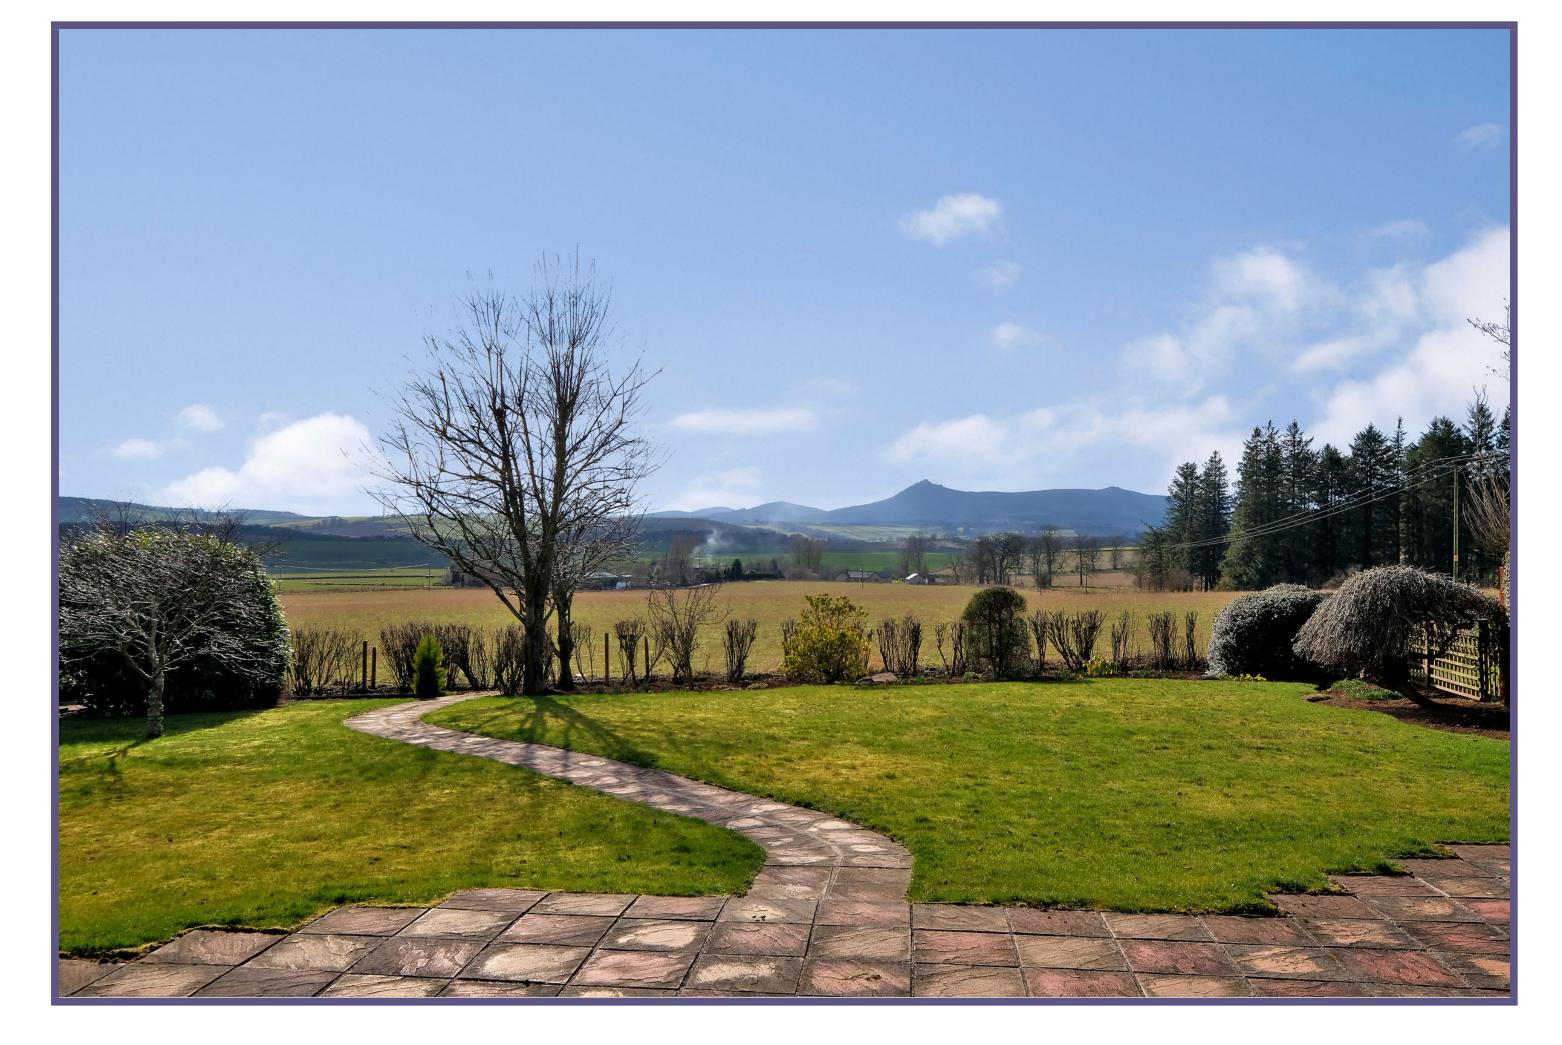

Outside, the large plot wraps around the property with beautifully maintained gardens to both the front and rear, featuring a wide variety of mature bushes and shrubs. The rear garden is laid with a combination of lawn and patio and enjoys a beautifully open outlook across the rolling countryside and towards Bennachie. The driveway to the front of the property offers convenient off-street parking for several cars and leads to the integral double garage with two up and over doors, one of which is electric.