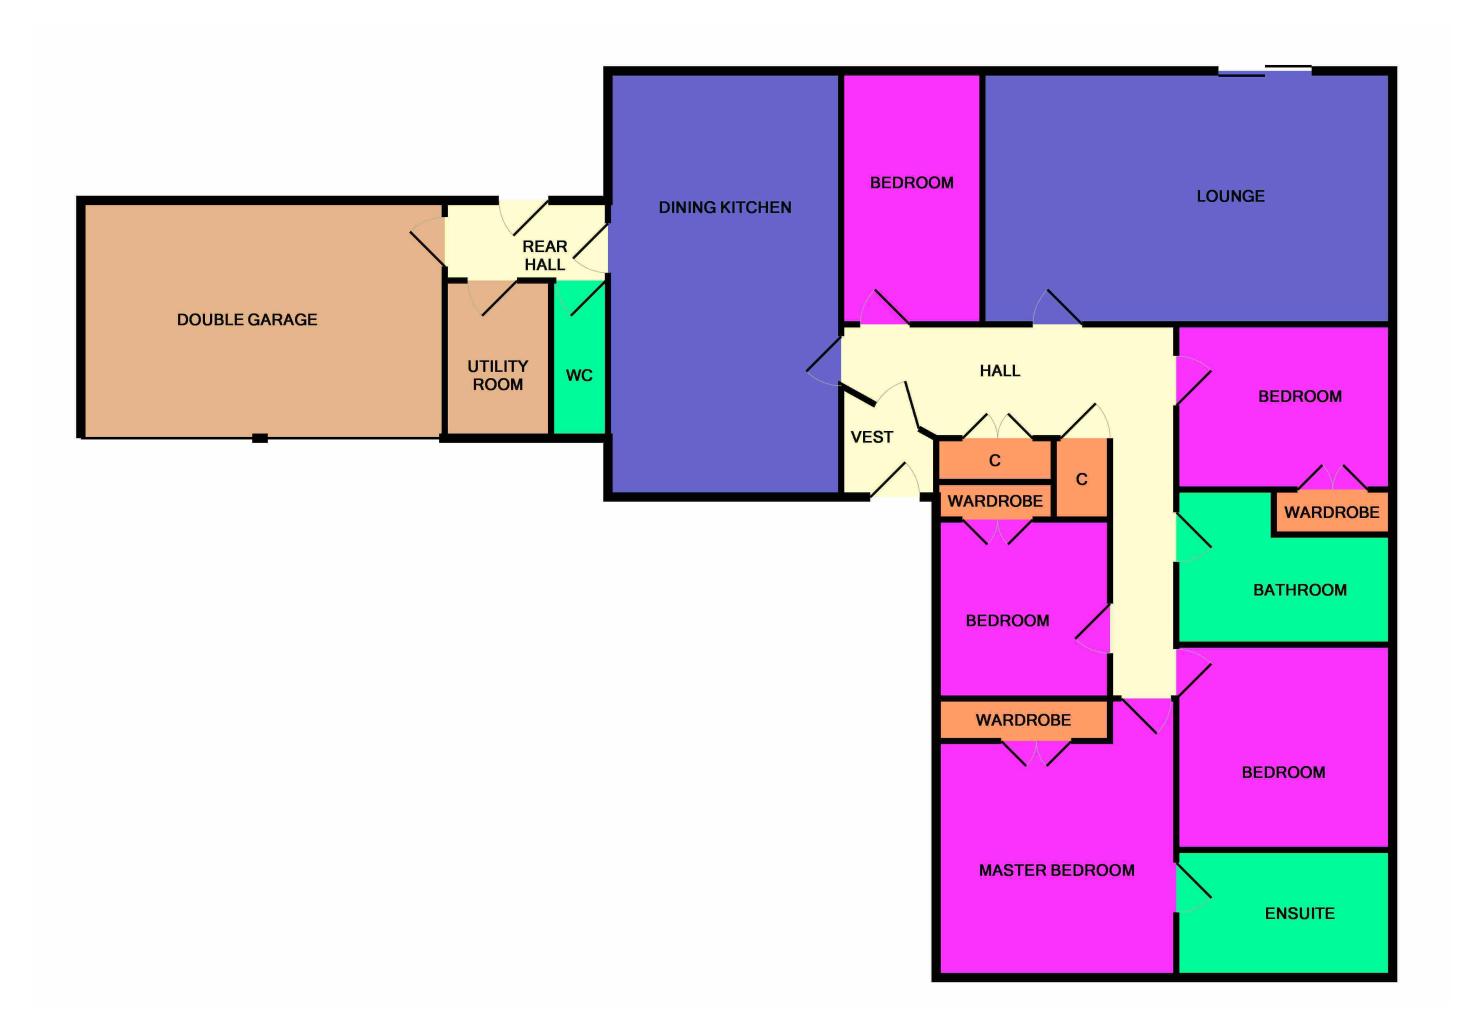

The home is entered into the vestibule, giving way to the wide hallway which boasts two built-in cupboards providing a wealth of storage. The generous lounge is situated to the rear of the property and is flooded with natural light via the large patio doors which also offer a most pleasant outlook across the garden and to the countryside beyond. The dining kitchen is fitted with a wide range of wall, base and drawer units, overlaid with roll front work surfaces and incorporating an integrated electric oven and hob as well as a free-standing fridge and dishwasher. Ample dining space is offered and the dual aspect windows make for a bright and airy room. Adjacent to the kitchen is the convenient utility and cloakroom with two piece suite.

The particularly spacious master bedroom is further enhanced by a builtin double wardrobe as well as an en suite shower room with modern
suite. The three further double bedrooms each offer ample space for
free-standing furniture and the fifth bedroom is currently utilised as a
study.

The home is completed by the family bathroom which is fitted with a three piece blue suite comprising W.C., wash hand basin and bath with screen and mains shower over. This room is finished with tiled areas and vinyl flooring.

## **ACCOMMODATION**

Lounge

21'6" x 13'3" (6.55m x 4.04m) approx. Dining Kitchen

22'4" x 12'3" (6.81m x 3.73m) approx. Utility Room

12'8" x 5'7" (3.86m x 1.7m) approx. Cloakroom

8'3" x 3'0" (2.52m x .91m) approx.

Master Bedroom

15'5" x 12'7" (4.7m x 3.84m) approx. En Suite

9'4" x 5'3" (2.85m x 1.6m) approx. Bedroom

13'3" x 7'5" (4.04m x 2.26m) approx. Bedroom

11'4" x 8'8" (3.46m x 2.64m) approx.

Bedroom

10'3" x 9'4" (3.12m x 2.85m) approx. Bedroom

9'5" x 9'1" (2.87m x 2.77m) approx. Bathroom

9'4" x 8'2" (2.85m x 2.49m) approx.

Oil Fired Central Heating

**Double Glazing** 

**EPC Band D** 

Hallway

Lounge

Lounge