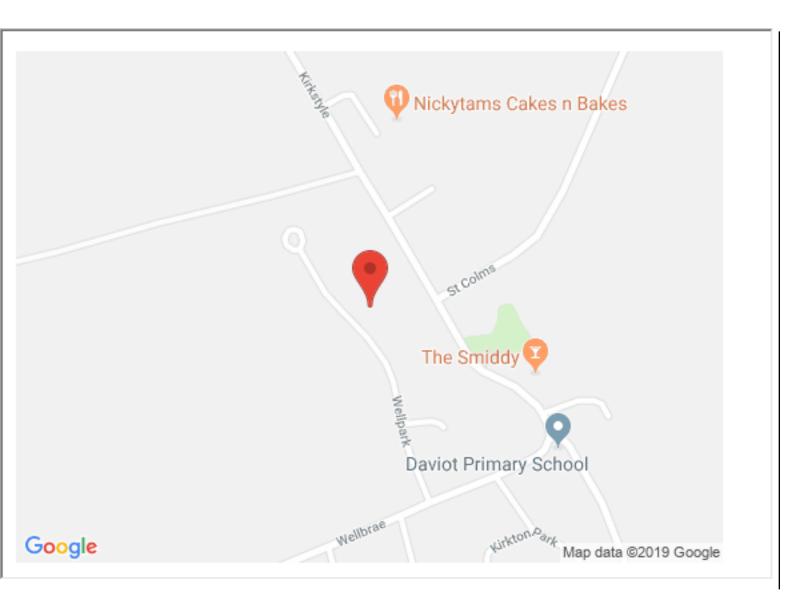

## **Property location**

## Directions

From Inverurie take the B9001 Rothienorman road and continue along this road for about four miles turning right at the junction for Daviot. At the next junction turn right then follow the road into the village where Wellpark is the first on the left.

## Location

The property is located within the quiet country village of Daviot which is a popular commuting base for both Inverurie and Aberdeen. Daviot has its own primary school and is within the catchment area for Meldrum Academy. A full range of amenities and retail outlets are available at nearby Inverurie.