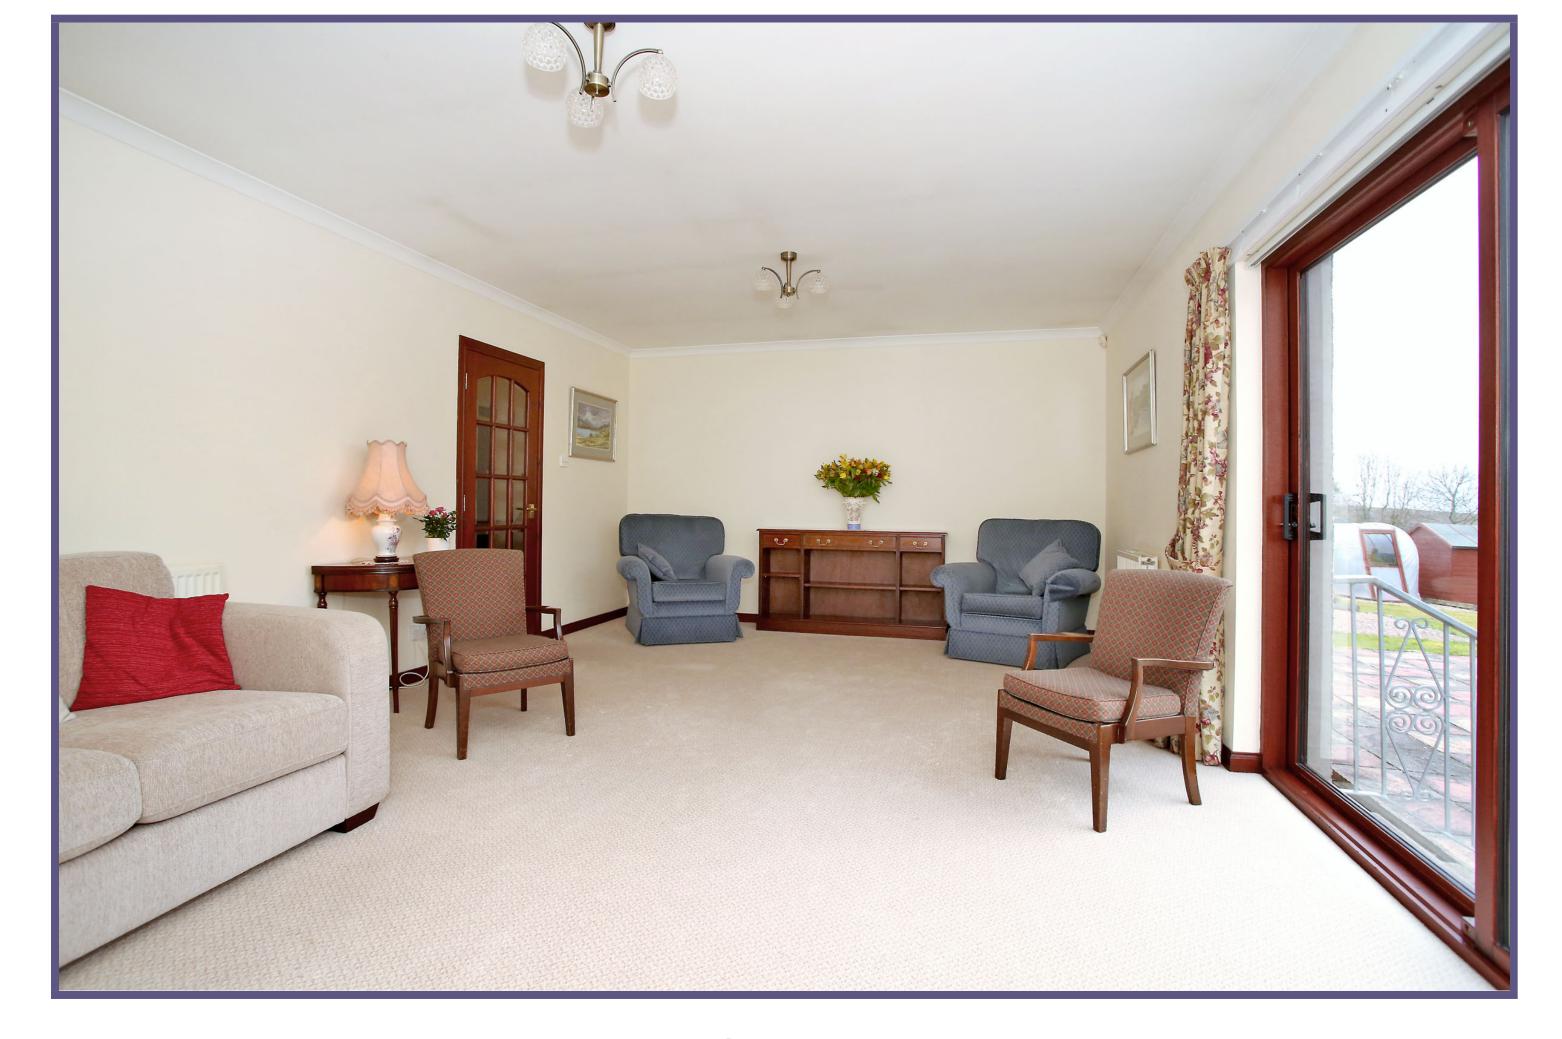

The home is entered into the vestibule, giving way to the wide hallway which boasts two built-in cupboards providing a wealth of storage. The generous lounge is situated to the rear of the property and is flooded with natural light via the large patio doors which also offer a most pleasant outlook across the garden and to the countryside beyond. The dining kitchen is fitted with a wide range of wall, base and drawer units, overlaid with roll front work surfaces and incorporating an integrated electric oven and hob as well as a free-standing fridge and dishwasher. Ample dining space is offered and the dual aspect windows make for a bright and airy room. Adjacent to the kitchen is the convenient utility and cloakroom with two piece suite.

## **ACCOMMODATION**

Lounge

21'6" x 13'3" (6.55m x 4.04m) approx. Dining Kitchen

22'4" x 12'3" (6.81m x 3.73m) approx. Utility Room

12'8" x 5'7" (3.86m x 1.7m) approx. Cloakroom

8'3" x 3'0" (2.52m x .91m) approx.