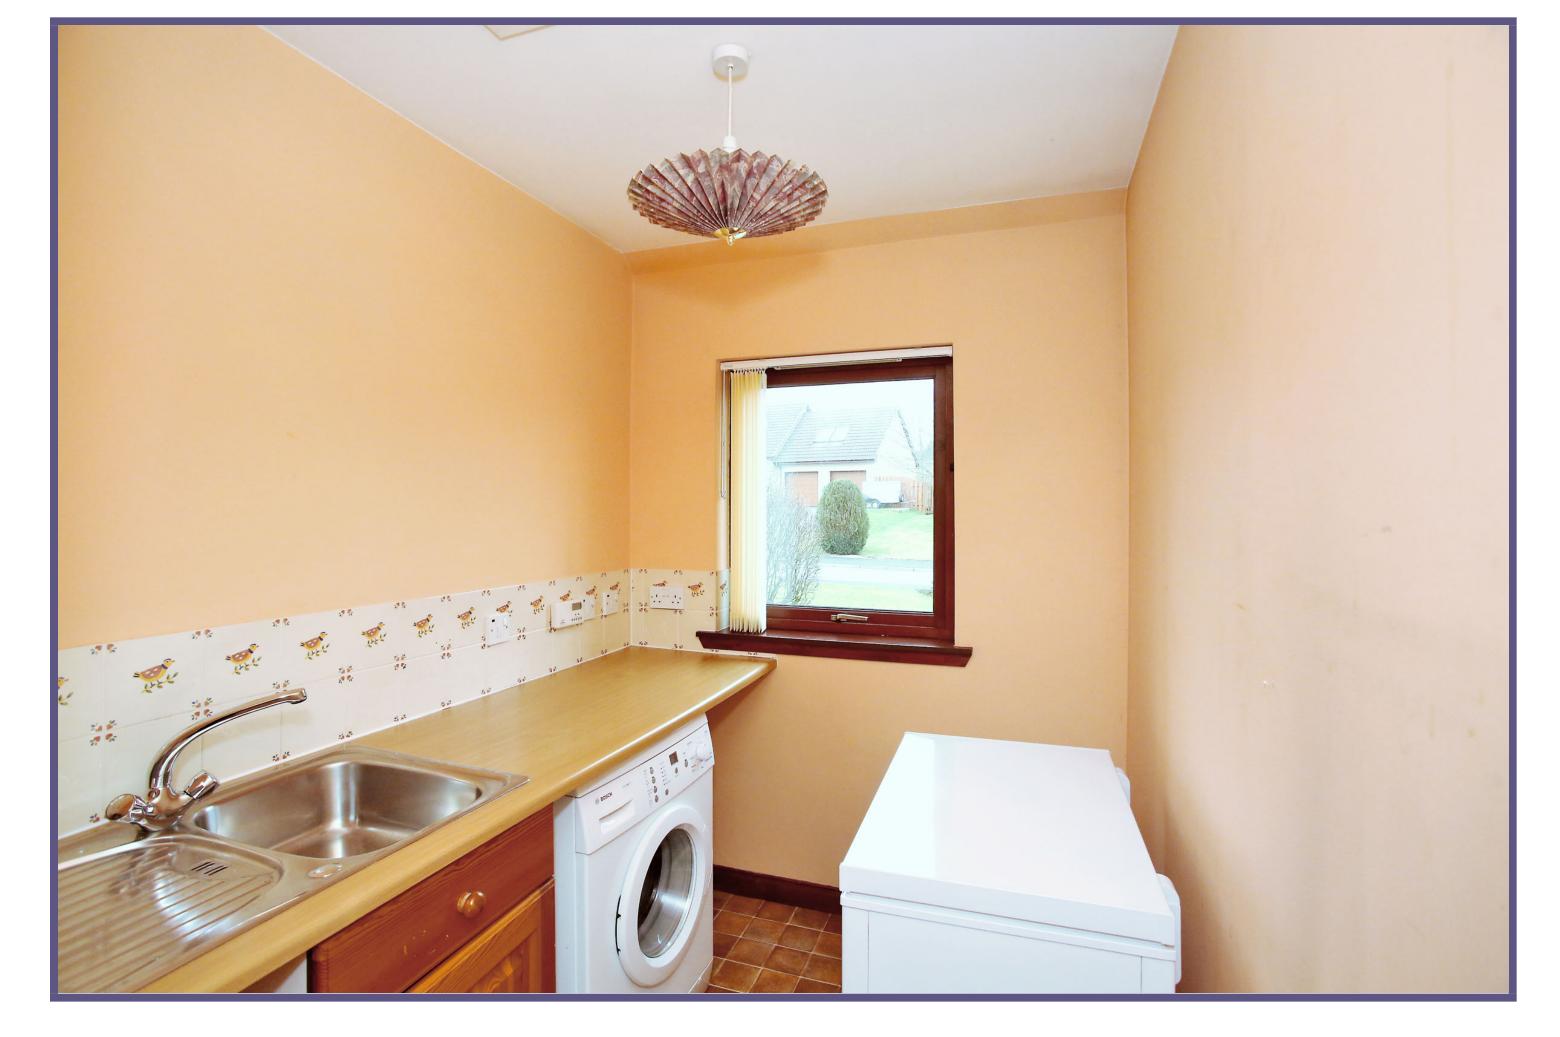

The home is entered into the vestibule, giving way to the wide hallway which boasts two built-in cupboards providing a wealth of storage. The generous lounge is situated to the rear of the property and is flooded with natural light via the large patio doors which also offer a most pleasant outlook across the garden and to the countryside beyond. The dining kitchen is fitted with a wide range of wall, base and drawer units, overlaid with roll front work surfaces and incorporating an integrated electric oven and hob as well as a free-standing fridge and dishwasher. Ample dining space is offered and the dual aspect windows make for a bright and airy room. Adjacent to the kitchen is the convenient utility and cloakroom with two piece suite.

## **ACCOMMODATION**

Lounge

21'6" x 13'3" (6.55m x 4.04m) approx. Dining Kitchen

22'4" x 12'3" (6.81m x 3.73m) approx. Utility Room

12'8" x 5'7" (3.86m x 1.7m) approx. Cloakroom

8'3" x 3'0" (2.52m x .91m) approx.