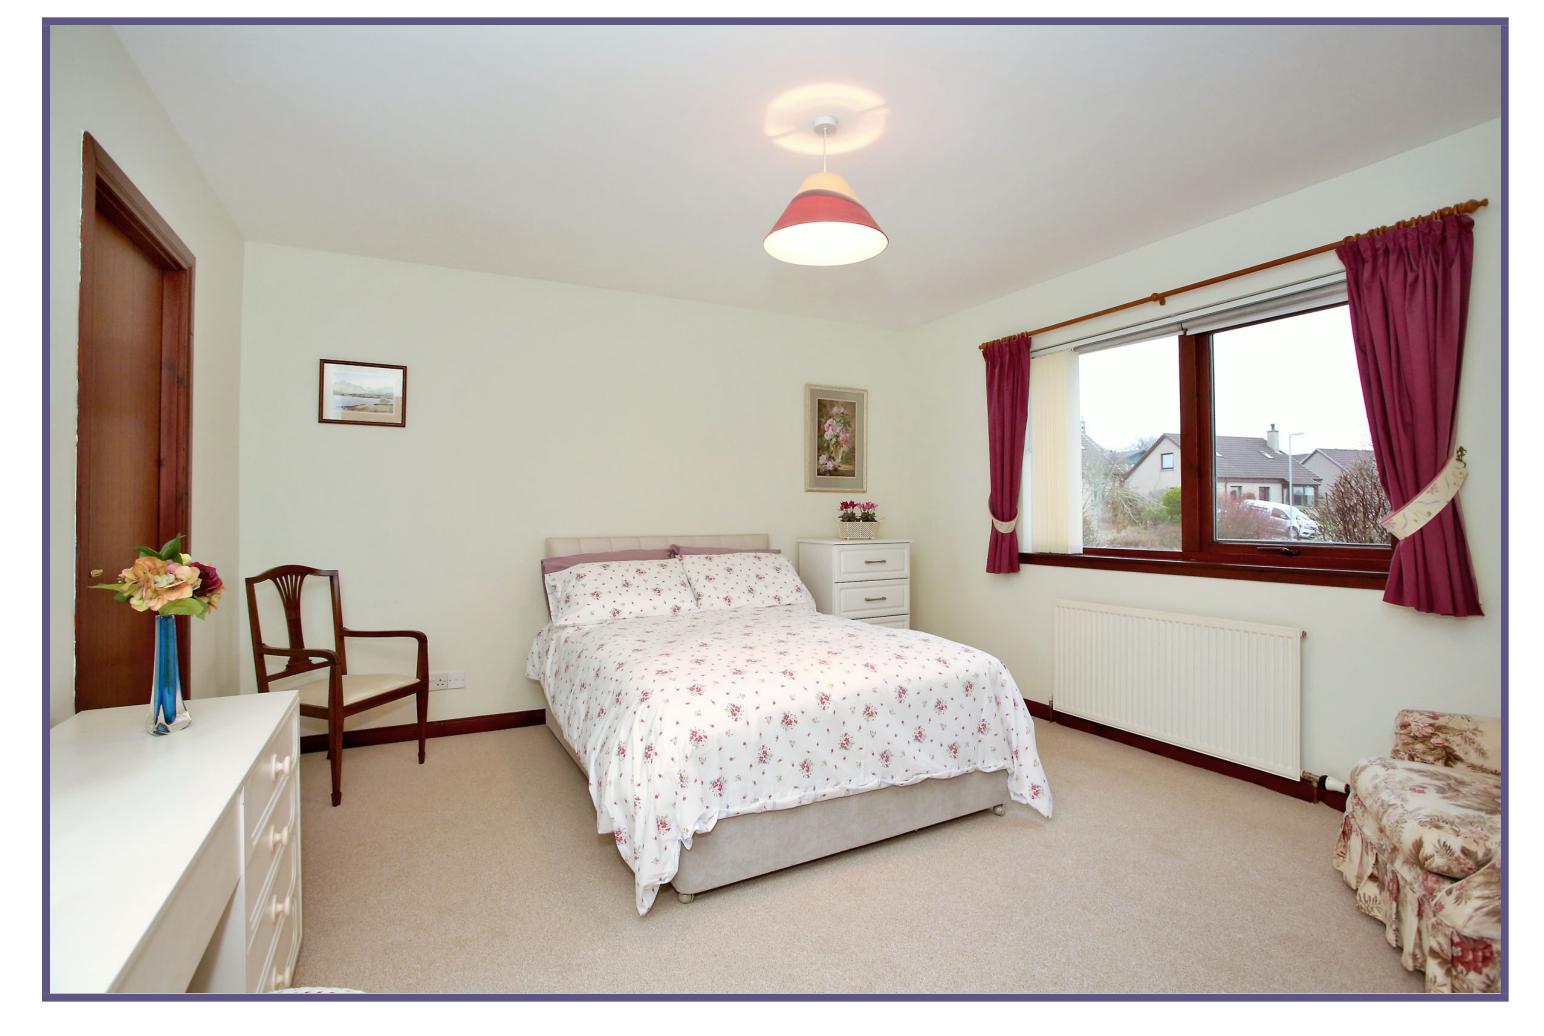

The particularly spacious master bedroom is further enhanced by a builtin double wardrobe as well as an en suite shower room with modern
suite. The three further double bedrooms each offer ample space for
free-standing furniture and the fifth bedroom is currently utilised as a
study.

Master Bedroom

15'5" x 12'7" (4.7m x 3.84m) approx. En Suite

9'4" x 5'3" (2.85m x 1.6m) approx. Bedroom

13'3" x 7'5" (4.04m x 2.26m) approx. Bedroom

11'4" x 8'8" (3.46m x 2.64m) approx.

Bedroom

10'3" x 9'4" (3.12m x 2.85m) approx. Bedroom