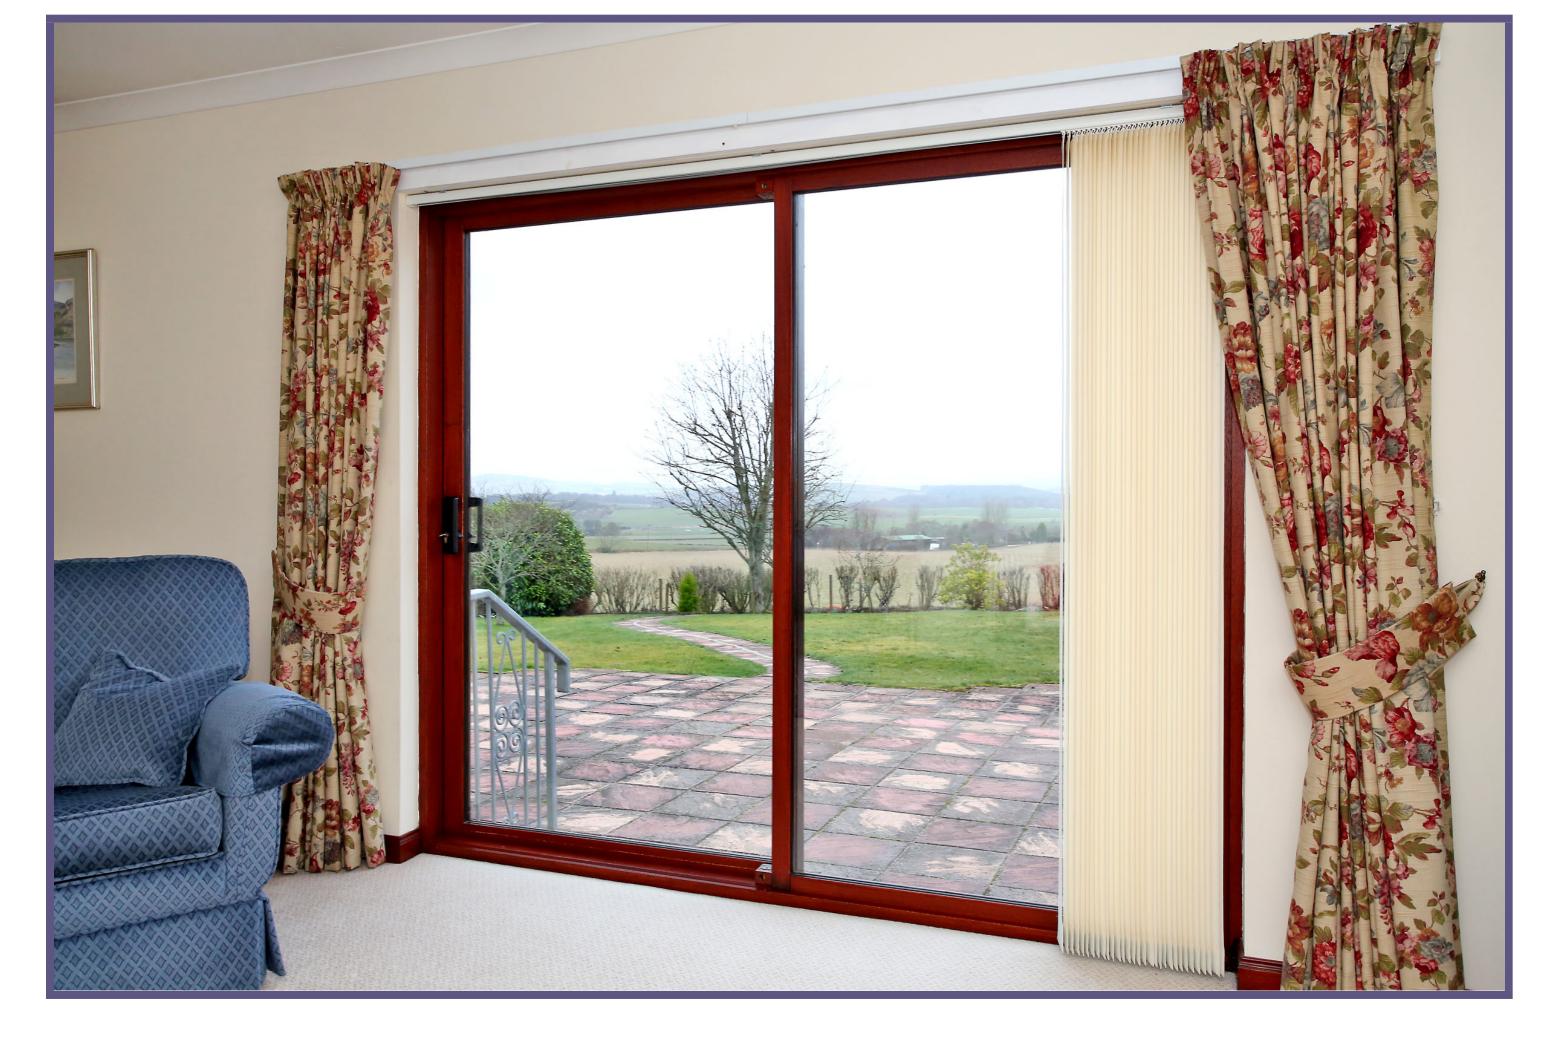

The home is entered into the vestibule, giving way to the wide hallway which boasts two built-in cupboards providing a wealth of storage. The generous lounge is situated to the rear of the property and is flooded with natural light via the large patio doors which also offer a most pleasant outlook across the garden and to the countryside beyond. The dining kitchen is fitted with a wide range of wall, base and drawer units, overlaid with roll front work surfaces and incorporating an integrated electric oven and hob as well as a free-standing fridge and dishwasher. Ample dining space is offered and the dual aspect windows make for a bright and airy room. Adjacent to the kitchen is the convenient utility and cloakroom with two piece suite.

Outside, the large plot wraps around the property with beautifully maintained gardens to both the front and rear, featuring a wide variety of mature bushes and shrubs. The rear garden is laid with a combination of lawn and patio and enjoys a beautifully open outlook across the rolling countryside and towards Bennachie. The driveway to the front of the property offers convenient off-street parking for several cars and leads to the integral double garage with two up and over doors, one of which is electric.