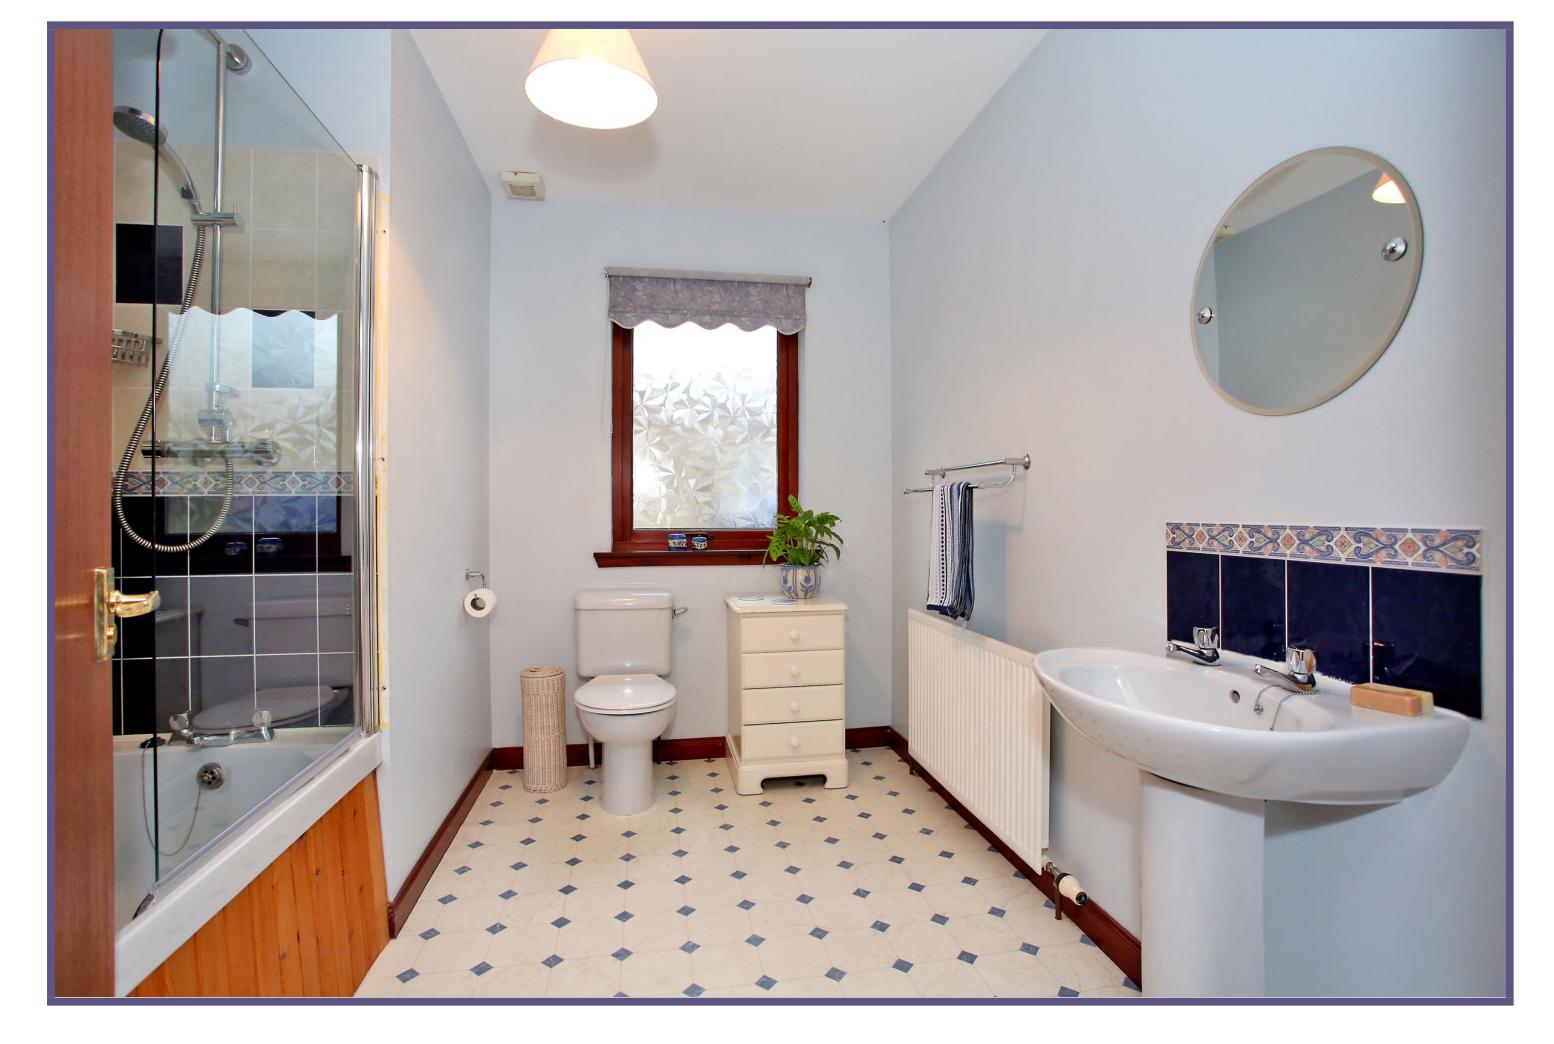

The home is completed by the family bathroom which is fitted with a three piece blue suite comprising W.C., wash hand basin and bath with screen and mains shower over. This room is finished with tiled areas and vinyl flooring.

9'5" x 9'1" (2.87m x 2.77m) approx. Bathroom

9'4" x 8'2" (2.85m x 2.49m) approx.

Oil Fired Central Heating

**Double Glazing** 

**EPC Band D** 

Hallway

Lounge

Lounge