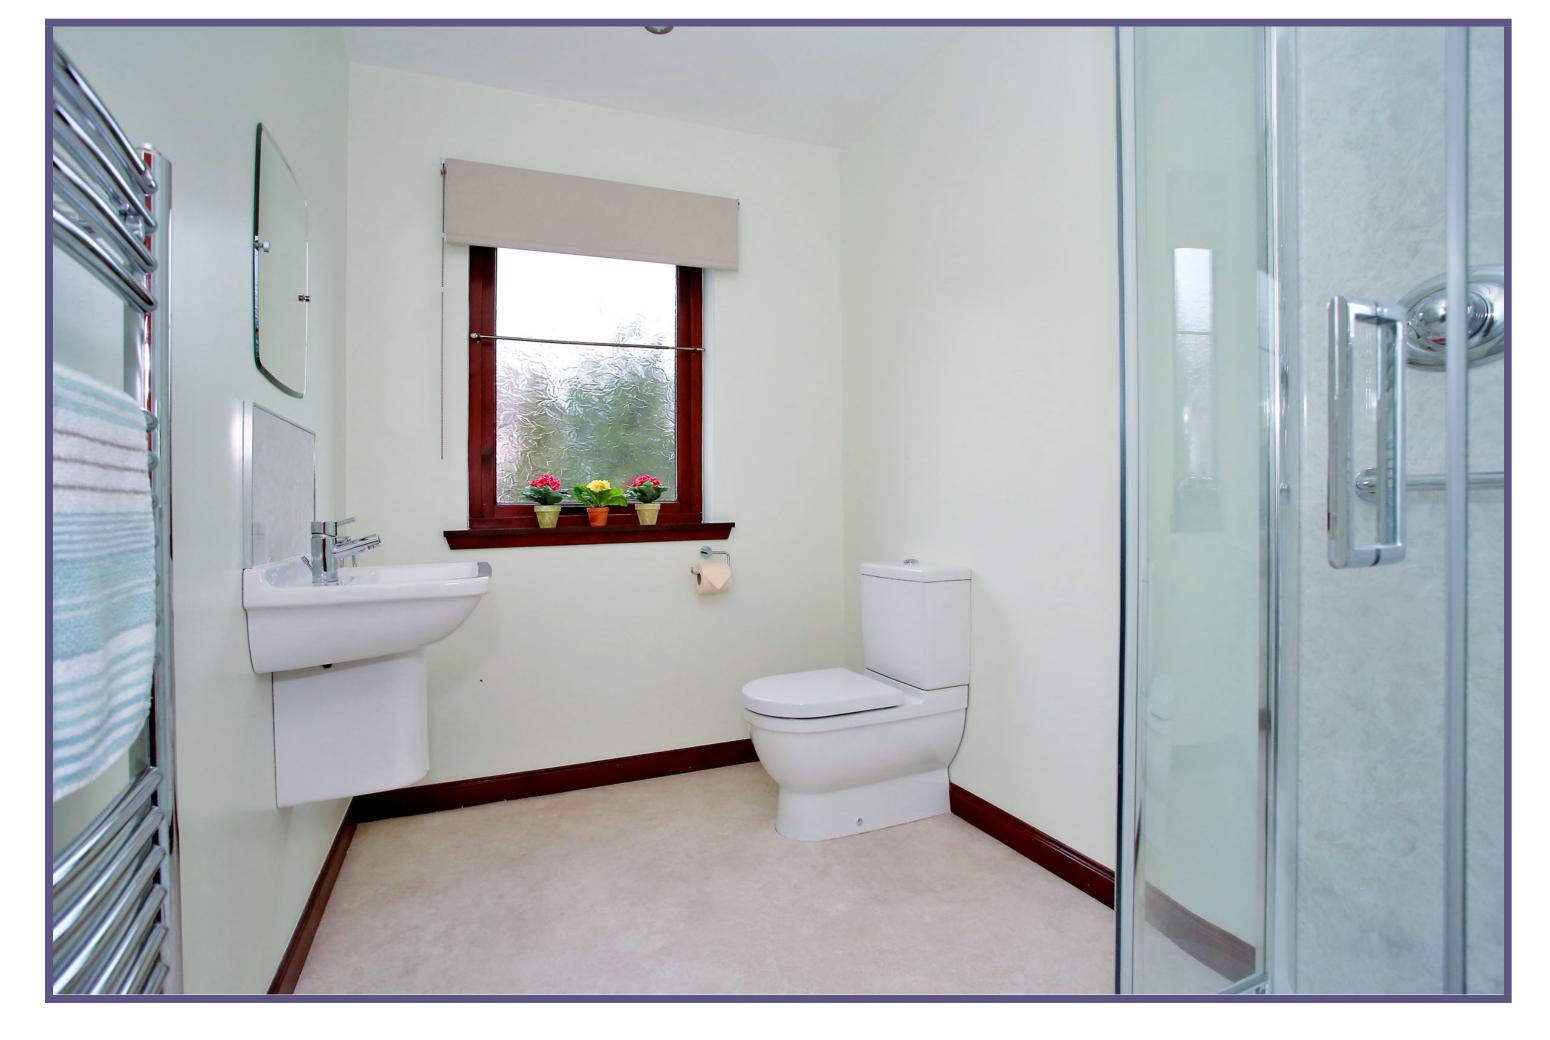

The home is completed by the family bathroom which is fitted with a three piece blue suite comprising W.C., wash hand basin and bath with screen and mains shower over. This room is finished with tiled areas and vinyl flooring.

9'5" x 9'1" (2.87m x 2.77m) approx. Bathroom

9'4" x 8'2" (2.85m x 2.49m) approx.

Oil Fired Central Heating

**Double Glazing** 

**EPC Band D** 

Hallway

Lounge

Lounge