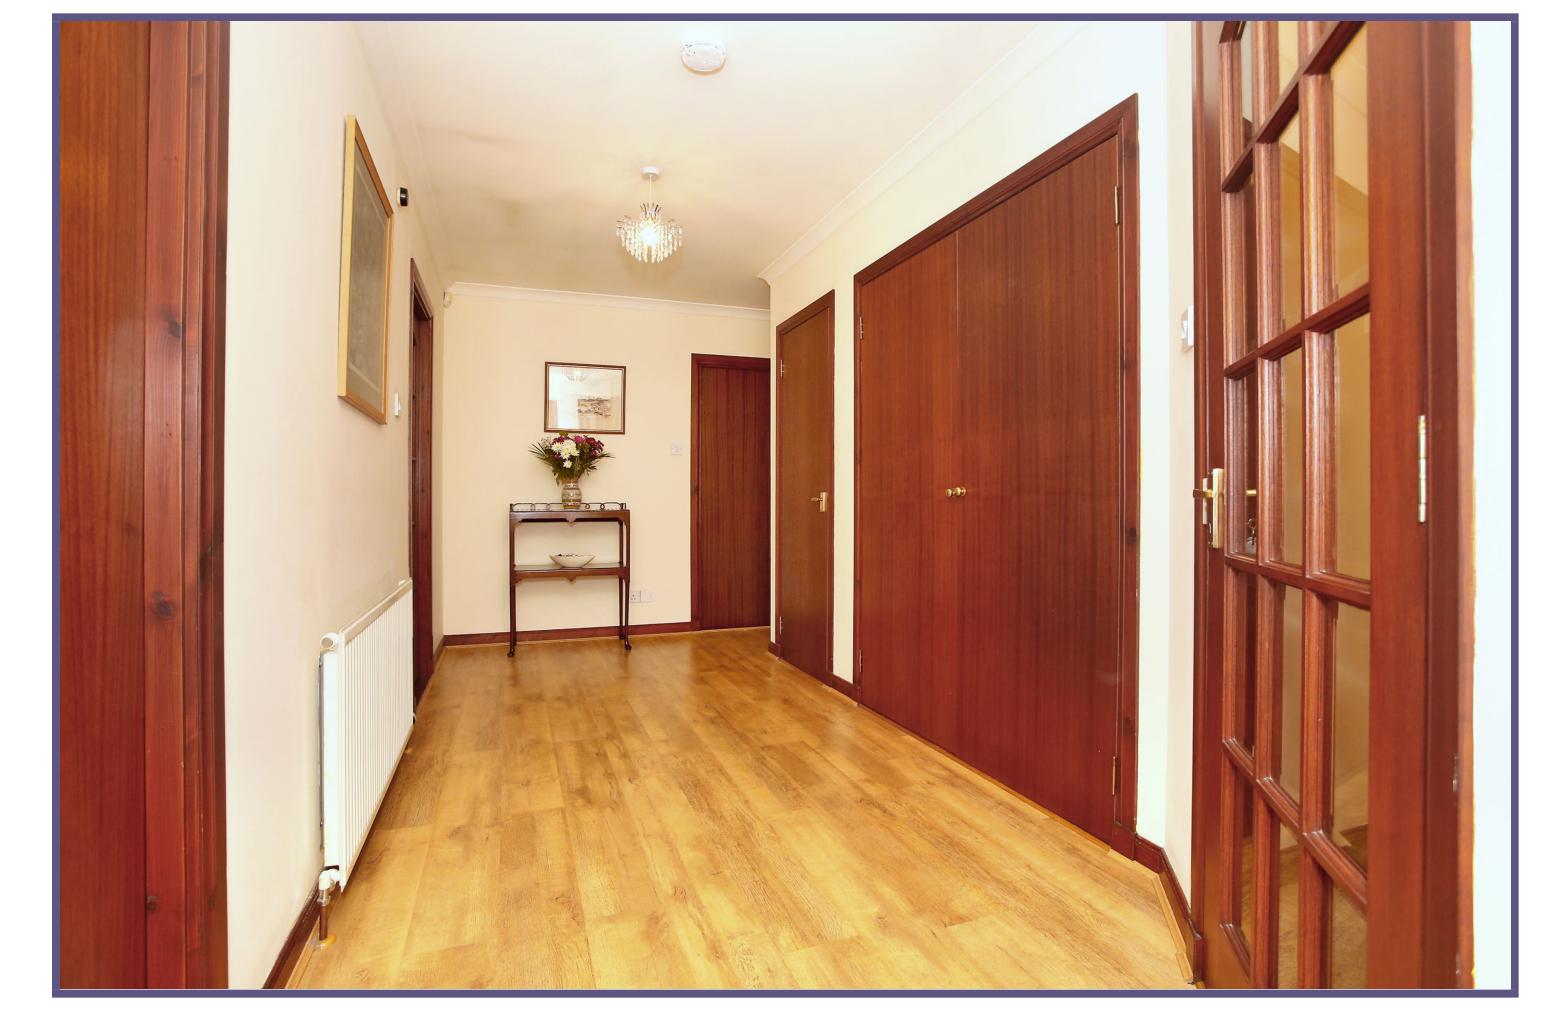

The home is entered into the vestibule, giving way to the wide hallway which boasts two built-in cupboards providing a wealth of storage. The generous lounge is situated to the rear of the property and is flooded with natural light via the large patio doors which also offer a most pleasant outlook across the garden and to the countryside beyond. The dining kitchen is fitted with a wide range of wall, base and drawer units, overlaid with roll front work surfaces and incorporating an integrated electric oven and hob as well as a free-standing fridge and dishwasher. Ample dining space is offered and the dual aspect windows make for a bright and airy room. Adjacent to the kitchen is the convenient utility and cloakroom with two piece suite.