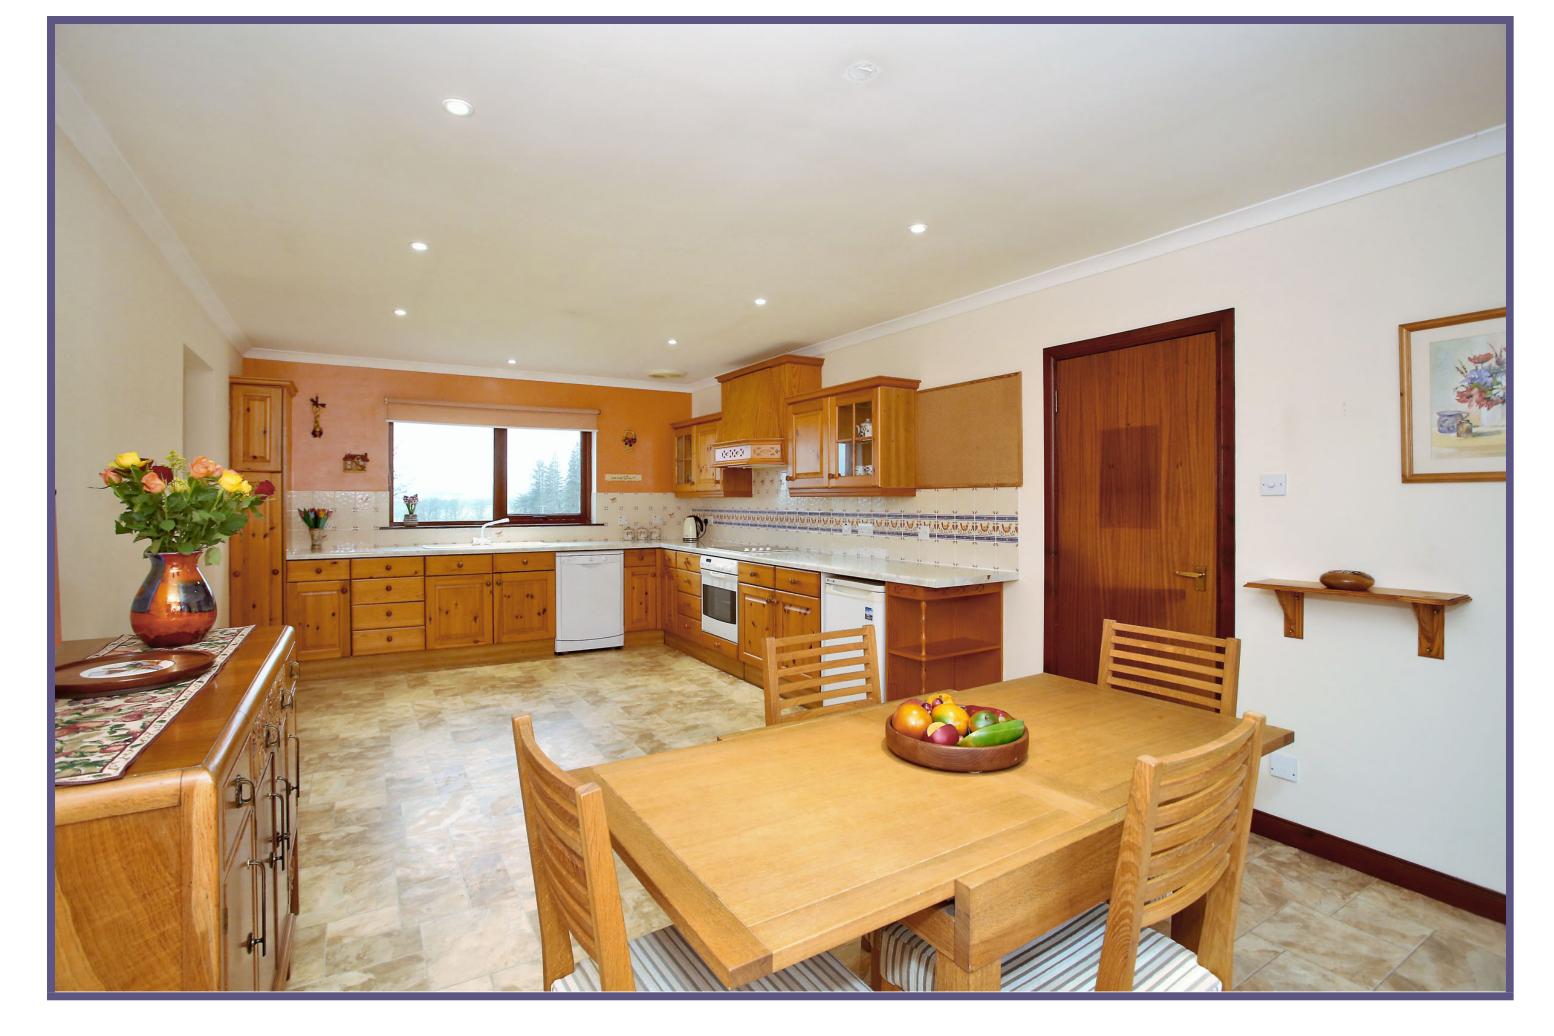

The home is entered into the vestibule, giving way to the wide hallway which boasts two built-in cupboards providing a wealth of storage. The generous lounge is situated to the rear of the property and is flooded with natural light via the large patio doors which also offer a most pleasant outlook across the garden and to the countryside beyond. The dining kitchen is fitted with a wide range of wall, base and drawer units, overlaid with roll front work surfaces and incorporating an integrated electric oven and hob as well as a free-standing fridge and dishwasher. Ample dining space is offered and the dual aspect windows make for a bright and airy room. Adjacent to the kitchen is the convenient utility and cloakroom with two piece suite.

## **ACCOMMODATION**

Lounge

21'6" x 13'3" (6.55m x 4.04m) approx. Dining Kitchen

22'4" x 12'3" (6.81m x 3.73m) approx. Utility Room

12'8" x 5'7" (3.86m x 1.7m) approx. Cloakroom

8'3" x 3'0" (2.52m x .91m) approx.