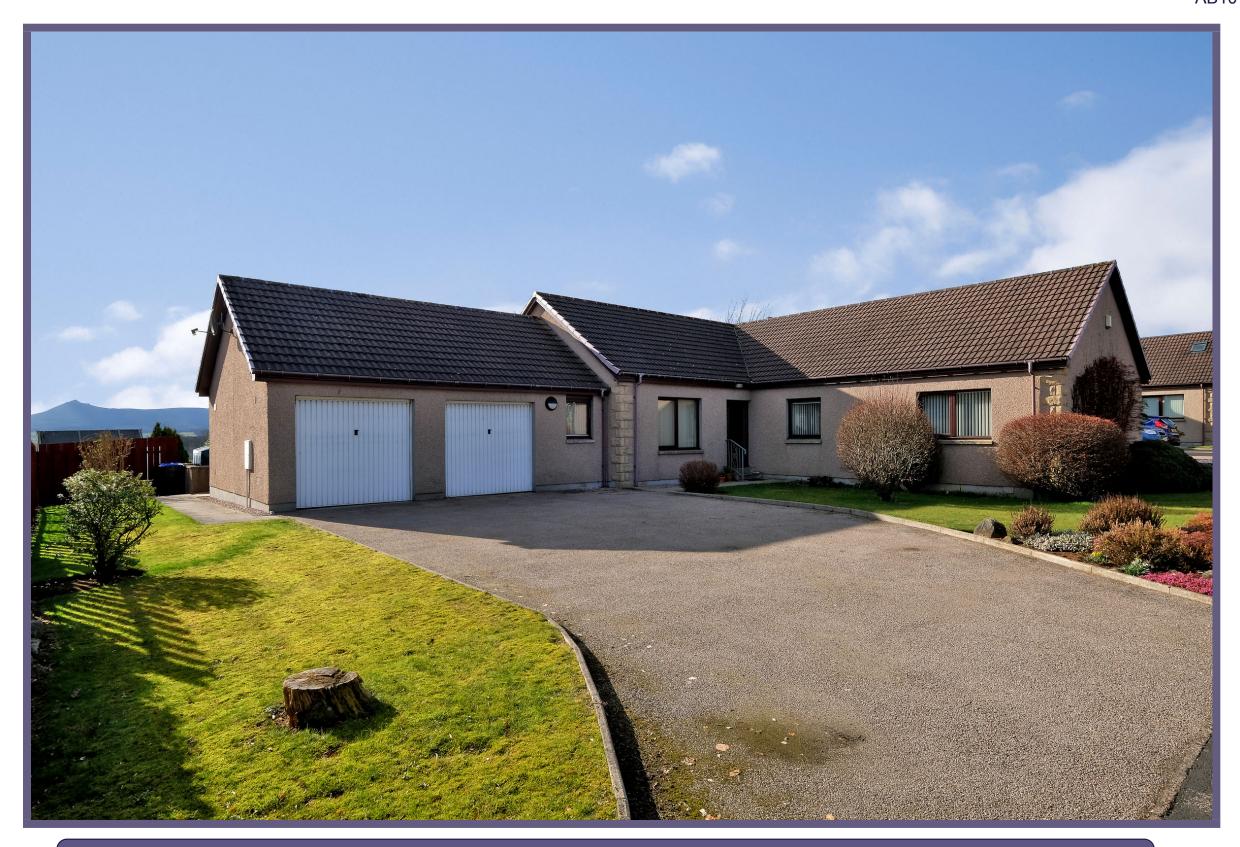

52 - 54 Johnstone House Rose Street Aberdeen AB10 1HA

15 Wellpark | Daviot | AB51 0NF

Five Bedroom Detached Bungalow with Beautiful Views

Offers Over £285,000

Situated within the pleasant rural village of Daviot, we offer for sale this attractive five bedroom detached bungalow which boasts superb views towards Bennachie. The property offers spacious accommodation across one floor and benefits from a generous plot as well as a double garage and large driveway.

Outside, the large plot wraps around the property with beautifully maintained gardens to both the front and rear, featuring a wide variety of mature bushes and shrubs. The rear garden is laid with a combination of lawn and patio and enjoys a beautifully open outlook across the rolling countryside and towards Bennachie. The driveway to the front of the property offers convenient off-street parking for several cars and leads to the integral double garage with two up and over doors, one of which is electric.