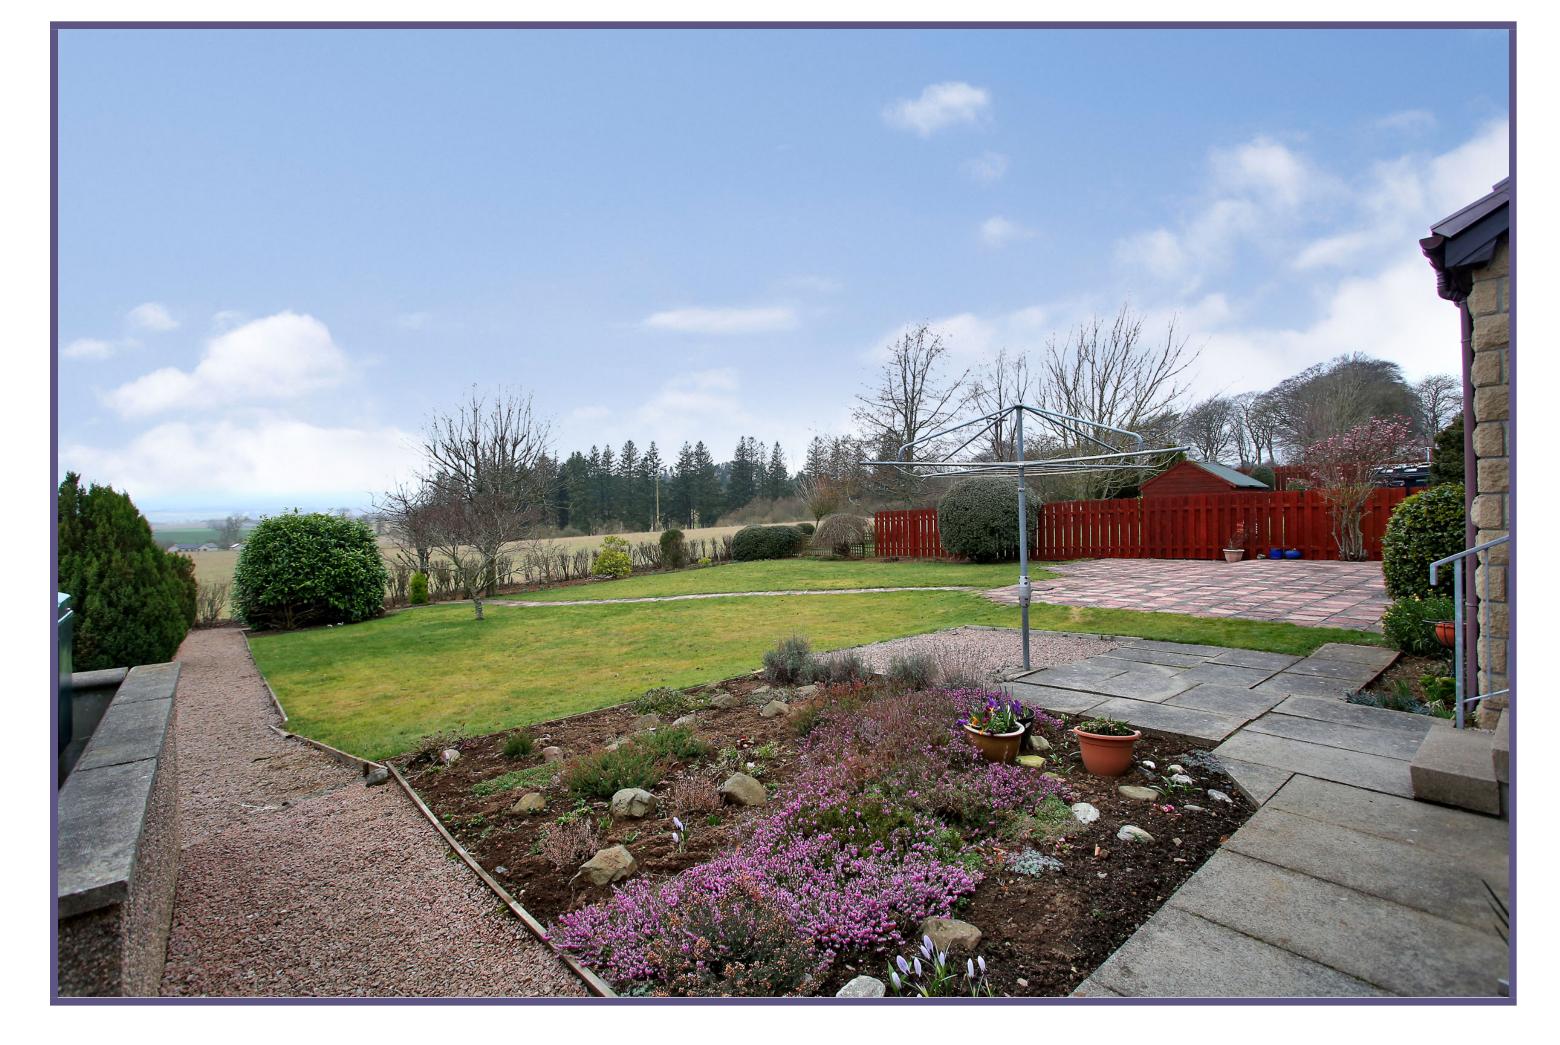

Outside, the large plot wraps around the property with beautifully maintained gardens to both the front and rear, featuring a wide variety of mature bushes and shrubs. The rear garden is laid with a combination of lawn and patio and enjoys a beautifully open outlook across the rolling countryside and towards Bennachie. The driveway to the front of the property offers convenient off-street parking for several cars and leads to the integral double garage with two up and over doors, one of which is electric.