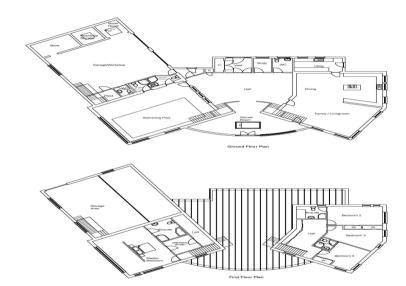

# Accommodation and plans

| Reception Hall | 34'1" x 17'9"   | 10.39m x 5.41m |
|----------------|-----------------|----------------|
| Games Room     | 38'8" x 20'8"   | 11.79m x 6.3m  |
| Family Room    | 20'0" x 26'11"  | 6.1m x 8.21m   |
| Dining Kitchen | 20'10" x 26'11" | 6.35m x 8.21m  |
| Swimming Pool  | 23'7" × 20'8"   | 7.19m x 6.3m   |
| Master Bedroom | 23'7" × 18'10"  | 7.19m x 5.74m  |
| Bedroom 2      | 17'5" x 10'10"  | 5.31m x 3.3m   |
| Bedroom 3      | 15'5" x 13'1"   | 4.7m x 3.99m   |
| Bedroom 4      | 13'5" x 13'1"   | 4.09m x 3.99m  |