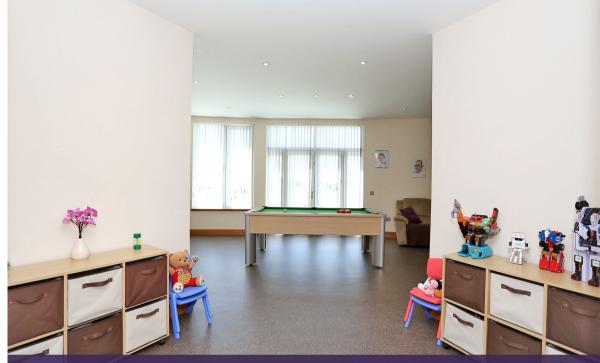

The impressive family room/dining area/kitchen offers comfortable open plan living and ample space for entertainment.

The kitchen area boasts an excellent range of superior tall and base storage units with co-ordinating worktops, central island unit and integrated appliances, including electric hob, combination oven/microwave, oven/grill, warming drawer and dishwasher.

Additional features include an instant boiling hot water tap, plinth floor lighting, breakfast bar area with open views into the lounge area.

Games Area

Master Bedroom

The utility room offers extensive floor to ceiling storage cupboards in co-ordinating units with the kitchen.