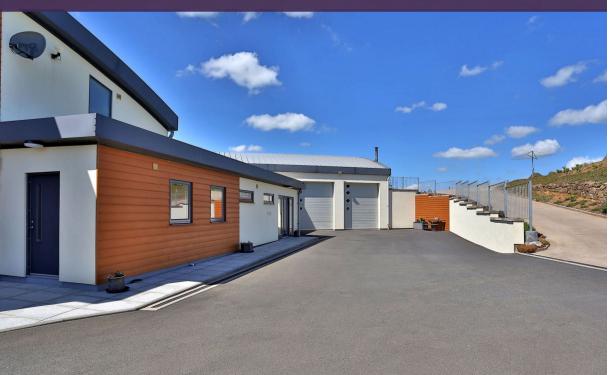

# Stunning four bedroom detached home with indoor swimming pool & large double garage

This is a uniquely designed and beautifully presented detached dwellinghouse situated in approx. 2.5 acres located in an idyllic rural location in the heart of the Buchan countryside.

#### Directions

From Aberdeen travel north on the A90 towards Ellon taking the second junction at the Ellon roundabout. Continue on this road then take a left onto the A952 for Mintlaw. Travel on this road for approx 9 miles then take the first exit at the roundabout sign posted for New Pitsligo, A950. After approx 4 miles take the single track road on the right opposite the junction to Maud, B9106. Endeavour is located on the right hand side, entrance is at the rear of the property.