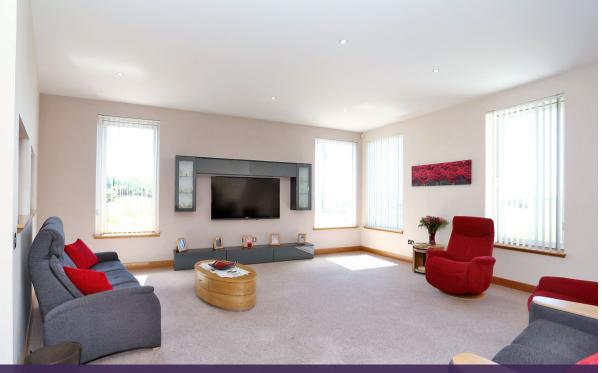

**Endeavour Maud** Aberdeenshire, AB42 5PD ledingham chalmers estate agency

Lounge

Three public rooms.

The impressive family room/dining area/kitchen offers comfortable open plan living and ample space for entertainment.

The kitchen area boasts an excellent range of superior tall and base storage units with co-ordinating worktops, central island unit and integrated appliances, including electric hob, combination oven/microwave, oven/grill, warming drawer and dishwasher.

Additional features include an instant boiling hot water tap, plinth floor lighting, breakfast bar area with open views into the lounge area.

Games Area

Master Bedroom

The utility room offers extensive floor to ceiling storage cupboards in co-ordinating units with the kitchen.