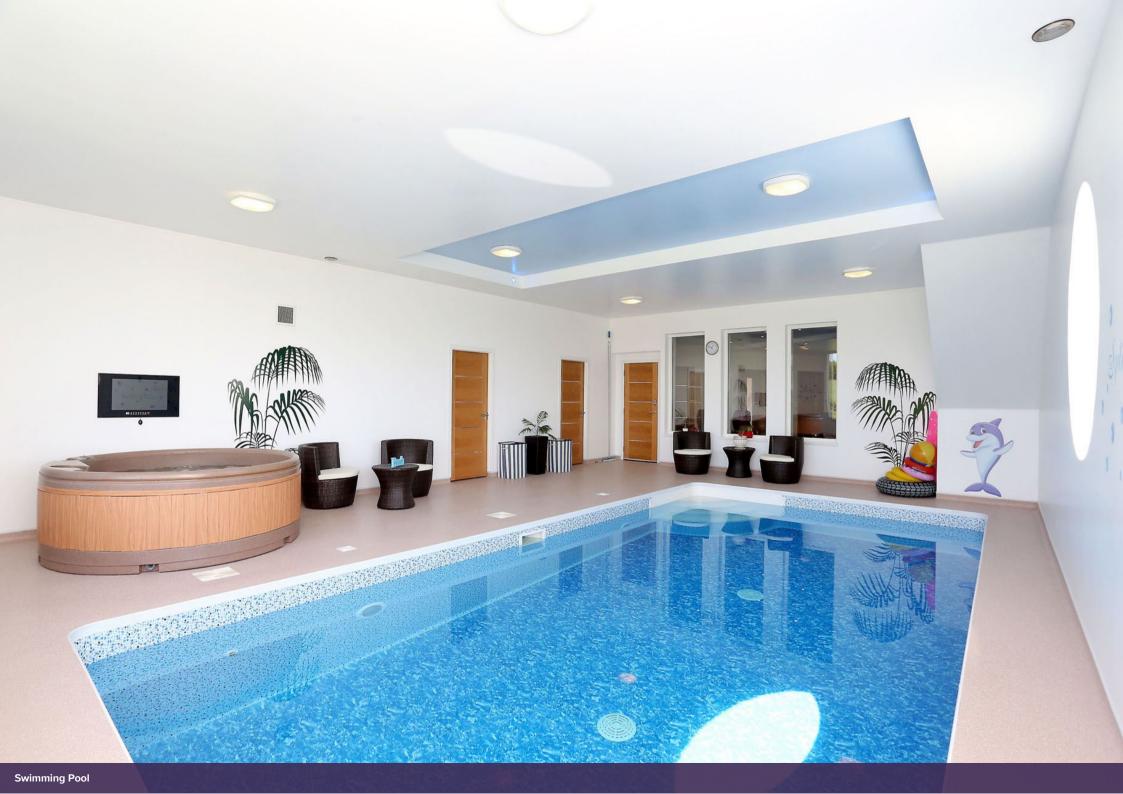

## Endeavour Maud Aberdeenshire, AB42 5PD

Stunning four bedroom detached home with indoor swimming pool & large double garage

- Indoor swimming pool and hot tub
- Large windows offering stunning countryside views
- Open-plan family room/kitchen/dining area
- Games room with full sized pool table and bar with fridge
- Exceptionally large master bedroom with en suite
- Three further bedrooms, one with en suite

This open and airy home offers excellent family living space to the ground floor including a full sized heated swimming pool plus hot tub.

In immaculate order throughout, there are four double bedrooms all benefiting from en-suites and ample storage.

The games room boasts a full sized pool table and fitted bar with fridge.

Adding a special edge to this property is the full sized heated swimming pool, a hot tub, two separate shower/changing rooms.

A study, cloakroom and rear hallway with access to the garage completes the ground floor layout.

# Accommodation and plans

| Reception Hall | 34'1" x 17'9"   | 10.39m x 5.41m |
|----------------|-----------------|----------------|
| Games Room     | 38'8" x 20'8"   | 11.79m x 6.3m  |
| Family Room    | 20'0" x 26'11"  | 6.1m x 8.21m   |
| Dining Kitchen | 20'10" x 26'11" | 6.35m x 8.21m  |
| Swimming Pool  | 23'7" × 20'8"   | 7.19m x 6.3m   |
| Master Bedroom | 23'7" × 18'10"  | 7.19m x 5.74m  |
| Bedroom 2      | 17'5" x 10'10"  | 5.31m x 3.3m   |
| Bedroom 3      | 15'5" x 13'1"   | 4.7m x 3.99m   |
| Bedroom 4      | 13'5" x 13'1"   | 4.09m x 3.99m  |