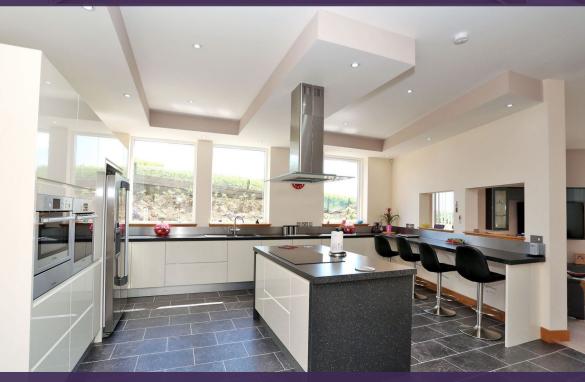

On the upper floor is the exceptionally large master bedroom with seating area with stunning countryside views. The en-suite has both a corner bath and separate shower cubicle with rain shower head. A dressing area offers both hanging and shelved storage. There are three further double bedrooms.