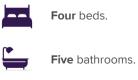

Additional features include an instant boiling hot water tap, plinth floor lighting, breakfast bar area with open views into the lounge area.

Games Area

Master Bedroom

The utility room offers extensive floor to ceiling storage cupboards in co-ordinating units with the kitchen.

The games room boasts a full sized pool table and fitted bar with fridge.

Adding a special edge to this property is the full sized heated swimming pool, a hot tub, two separate shower/changing rooms.

A study, cloakroom and rear hallway with access to the garage completes the ground floor layout.