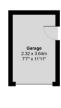

## **Accommodation and plans**

| Lounge   | 15'0" x 14'9" | 4.57m x 4.5m  |
|----------|---------------|---------------|
| Kitchen  | 8'7" x 10'8"  | 2.62m x 3.25m |
| Bedroom  | 11'9" x 9'7"  | 3.58m x 2.92m |
| Bedroom  | 8'2" x 8'10"  | 2.49m x 2.69m |
| Bedroom  | 6'4" x 8'10"  | 1.93m x 2.69m |
| Bathroom | 4'3" x 6'7"   | 1.3m x 2.01m  |
| Garage   | 7'7" x 11'11" | 2.31m x 3.63m |