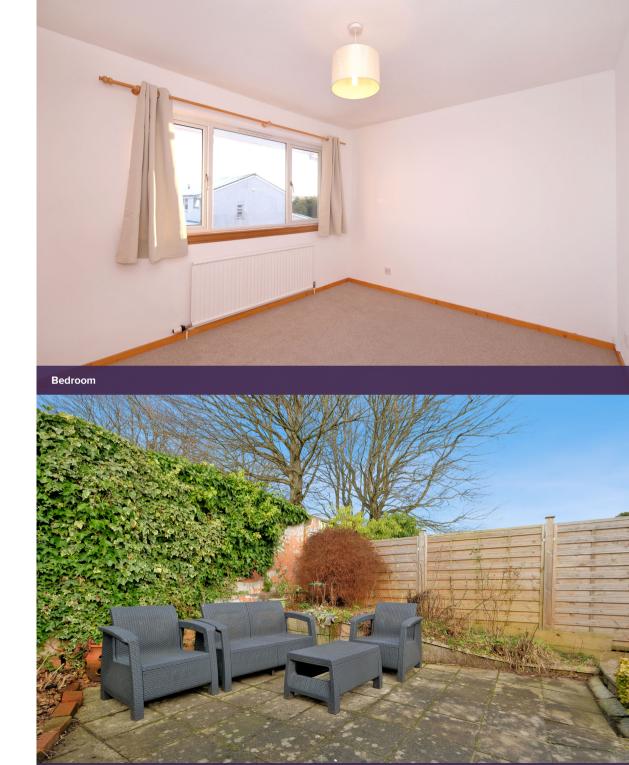

There are three well proportioned double bedrooms with the principal offering fitted storage.

The bathroom has been fitted with a W/C, hand wash basin and bath.

To the rear the property features a pleasant garden with raised party area, perfect for enjoying al fresco dining. There is a spacious driveway to the front which leads to the single garage.