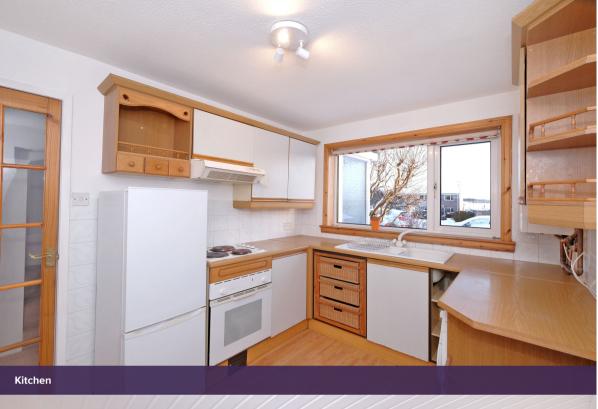

The lounge is situated to the rear of the property enjoying a pleasant outlook to the garden. The well proportioned room allows space for a variety of furniture.

The kitchen enjoys a front aspect with a pleasant outlook over the quiet residential street and has been fitted range of base and wall units providing ample storage and work surface space. All white goods will be included in the sale price.