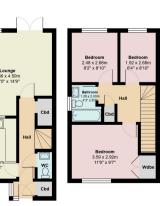

## **Accommodation and plans**

| Lounge   | 15'0" x 14'9" | 4.57m x 4.5m  |
|----------|---------------|---------------|
| Kitchen  | 8'7" x 10'8"  | 2.62m x 3.25m |
| Bedroom  | 11'9" x 9'7"  | 3.58m x 2.92m |
| Bedroom  | 8'2" x 8'10"  | 2.49m x 2.69m |
| Bedroom  | 6'4" x 8'10"  | 1.93m x 2.69m |
| Bathroom | 4'3" x 6'7"   | 1.3m x 2.01m  |
| Garage   | 7'7" x 11'11" | 2.31m x 3.63m |